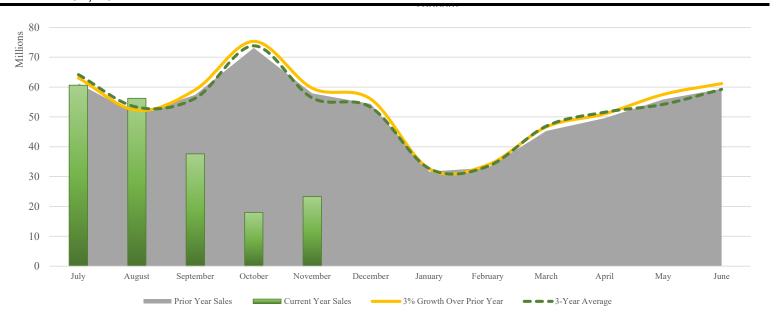

Total Lodging Sales Shown by Month of Sale, Year-to-Date December 31, 2024

|                         | Current<br>Year | Prior<br>Year  | (%)<br>Change | YTD (%)<br>Change | 3% Over<br>Prior Year | 3-Year<br>Average |
|-------------------------|-----------------|----------------|---------------|-------------------|-----------------------|-------------------|
| Month of lodging sales: | - I Cai         | - Toai         | Onlange       | Onlange           |                       | Average           |
| July                    | \$ 60,619,739   | \$ 61,219,909  | -1%           | -1%               | \$ 63,056,507         | \$ 64,161,609     |
| August                  | 56,226,548      | 50,707,039     | 11%           | 4%                | 52,228,250            | 53,270,618        |
| September               | 37,631,598      | 57,412,669     | -34%          | -9%               | 59,135,049            | 56,296,465        |
| October                 | 18,036,328      | 73,129,570     | -75%          | -29%              | 75,323,457            | 73,823,963        |
| November                | 23,329,456      | 57,872,131     | -60%          | -35%              | 59,608,295            | 56,378,150        |
| December                | -               | 54,367,930     | -             | -                 | 55,998,968            | 53,265,830        |
| January                 | -               | 31,686,610     | -             | -                 | 32,637,208            | 32,689,917        |
| February                | -               | 32,973,892     | -             | -                 | 33,963,109            | 33,439,146        |
| March                   | -               | 45,265,371     | -             | -                 | 46,623,332            | 46,929,079        |
| April                   | -               | 49,560,845     | -             | -                 | 51,047,671            | 51,580,646        |
| May                     | -               | 55,872,596     | -             | -                 | 57,548,774            | 54,205,619        |
| June                    | -               | 59,407,802     | -             | -                 | 61,190,036            | 59,262,008        |
| Annual Total            | \$ 195,843,669  | \$ 629,476,364 |               |                   | \$ 648,360,655        | \$ 635,303,050    |
| Cumulative Year To Date | \$ 195,843,669  | \$ 300,341,319 |               |                   |                       |                   |