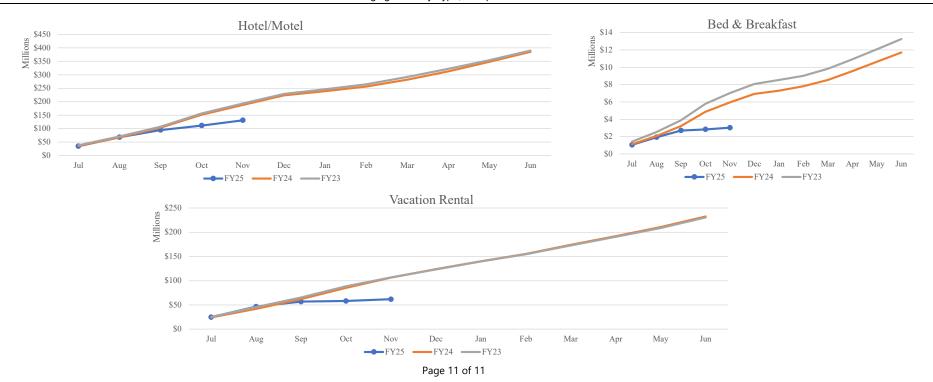

Total Lodging Sales by Type Shown by Month of Sale, Year-to-Date December 31, 2024

|                         | Hotel/Motel    |                |          |                 |               | Vacation Re    | ntals    |                 |              | Bed & Break   | fast     |                 | Grand Totals   |                |          |                 |  |
|-------------------------|----------------|----------------|----------|-----------------|---------------|----------------|----------|-----------------|--------------|---------------|----------|-----------------|----------------|----------------|----------|-----------------|--|
| Month of room sales:    | Current Year   | Prior Year     | % Change | YTD %<br>Change | Current Year  | Prior Year     | % Change | YTD %<br>Change | Current Year | Prior Year    | % Change | YTD %<br>Change | Current Year   | Prior Year     | % Change | YTD %<br>Change |  |
| July                    | \$ 34,758,305  | \$ 36,151,332  | -3.9%    | -3.9%           | \$ 24,813,276 | \$ 23,950,562  | 3.6%     | 3.6%            | \$ 1,048,158 | \$ 1,118,015  | -6.2%    | -6.2%           | \$ 60,619,739  | \$ 61,219,909  | -1.0%    | -1.0%           |  |
| August                  | 33,448,042     | 31,657,013     | 5.7%     | 0.6%            | 21,905,333    | 18,101,080     | 21.0%    | 11.1%           | 873,174      | 948,946       | -8.0%    | -7.0%           | 56,226,548     | 50,707,039     | 10.9%    | 4.4%            |  |
| September               | 26,710,355     | 35,967,394     | -25.7%   | -8.5%           | 10,142,200    | 20,290,950     | -50.0%   | -8.8%           | 779,043      | 1,154,325     | -32.5%   | -16.2%          | 37,631,598     | 57,412,669     | -34.5%   | -8.8%           |  |
| October                 | 16,470,710     | 48,354,028     | -65.9%   | -26.8%          | 1,439,377     | 23,136,560     | -93.8%   | -31.8%          | 126,240      | 1,638,981     | -92.3%   | -41.8%          | 18,036,328     | 73,129,570     | -75.3%   | -28.9%          |  |
| November                | 19,596,978     | 35,770,522     | -45.2%   | -30.3%          | 3,537,632     | 21,016,008     | -83.2%   | -41.9%          | 194,847      | 1,085,601     | -82.1%   | -49.2%          | 23,329,456     | 57,872,131     | -59.7%   | -34.8%          |  |
| December                | -              | 36,064,099     | -        |                 | -             | 17,326,792     | -        |                 | -            | 977,038       | -        |                 | -              | 54,367,930     | -        |                 |  |
| January                 | -              | 15,038,111     | -        |                 | -             | 16,275,449     | -        |                 | -            | 373,050       | -        |                 | -              | 31,686,610     | -        |                 |  |
| February                | -              | 17,222,803     | -        |                 | -             | 15,233,718     | -        |                 | -            | 517,371       | -        |                 | -              | 32,973,892     | -        |                 |  |
| March                   | -              | 25,689,591     | -        |                 | -             | 18,846,532     | -        |                 | -            | 729,248       | -        |                 | -              | 45,265,371     | -        |                 |  |
| April                   | -              | 30,835,362     | -        |                 | -             | 17,726,740     | -        |                 | -            | 998,744       | -        |                 | -              | 49,560,845     | -        |                 |  |
| May                     | -              | 35,722,446     | -        |                 | -             | 19,052,620     | -        |                 | -            | 1,097,530     | -        |                 | -              | 55,872,596     | -        |                 |  |
| June                    |                | 36,648,361     | -        |                 | -             | 21,696,540     | -        |                 | -            | 1,062,901     | -        |                 |                | 59,407,802     | -        |                 |  |
| Total                   | \$130,984,390  | \$ 385,121,061 | =        |                 | \$ 61,837,817 | \$ 232,653,553 | =        |                 | \$ 3,021,462 | \$ 11,701,750 | =        |                 | \$ 195,843,669 | \$629,476,364  | =        |                 |  |
| Cumulative Year To Date | \$ 130,984,390 | \$ 187,900,289 | =        |                 | \$ 61,837,817 | \$ 106,495,162 | =        |                 | \$ 3,021,462 | \$ 5,945,868  | =        |                 | \$ 195,843,669 | \$ 300,341,319 | =        |                 |  |