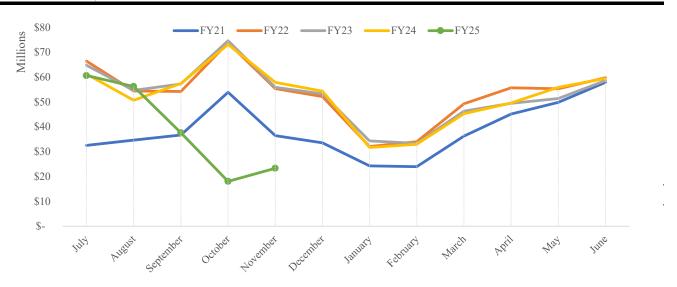

History of Total Sales by Month Shown by Month of Sale, Year-to-Date December 31, 2024

|                         |     | FY21        | FY22              | FY23              | FY24              | FY25              |
|-------------------------|-----|-------------|-------------------|-------------------|-------------------|-------------------|
| Month of lodging sales: | •   |             |                   |                   |                   |                   |
| July                    | \$  | 32,547,111  | \$<br>66,470,974  | \$<br>64,793,944  | \$<br>61,219,909  | \$<br>60,619,739  |
| August                  |     | 34,663,339  | 54,412,470        | 54,692,346        | 50,707,039        | 56,226,548        |
| September               |     | 36,683,164  | 54,237,200        | 57,239,527        | 57,412,669        | 37,631,598        |
| October                 |     | 53,914,047  | 73,749,252        | 74,593,066        | 73,129,570        | 18,036,328        |
| November                |     | 36,458,675  | 55,390,208        | 55,872,110        | 57,872,131        | 23,329,456        |
| December                |     | 33,578,528  | 52,189,677        | 53,239,883        | 54,367,930        | -                 |
| January                 |     | 24,245,119  | 32,037,713        | 34,345,428        | 31,686,610        | -                 |
| February                |     | 23,933,141  | 33,992,055        | 33,351,492        | 32,973,892        | -                 |
| March                   |     | 36,243,884  | 49,237,522        | 46,284,344        | 45,265,371        | -                 |
| April                   |     | 45,171,098  | 55,712,735        | 49,468,357        | 49,560,845        | -                 |
| May                     |     | 49,864,809  | 55,347,208        | 51,397,053        | 55,872,596        | -                 |
| June                    |     | 57,868,695  | 59,772,742        | 58,605,482        | 59,407,802        | -                 |
| Total lodging sales     | \$  | 465,171,612 | \$<br>642,549,756 | \$<br>633,883,031 | \$<br>629,476,364 | \$<br>195,843,669 |
| Cumulative Year To Date | \$1 | 94,266,336  | \$<br>304,260,103 | \$<br>307,190,993 | \$<br>300,341,319 | \$<br>195,843,669 |