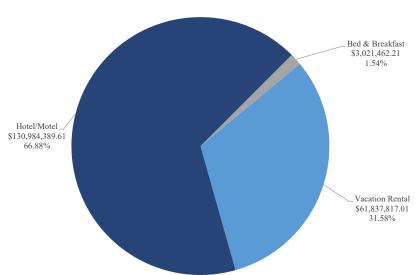

Total Lodging Sales by Type Shown by Month of Sale, Year-to-Date December 31, 2024

|                         | Hotel/Motel    |                |          |                 |               | Vacation Re    | ntals    |                 |              | Bed & Break   | fast     |                 | Grand Totals   |                |          |                 |  |
|-------------------------|----------------|----------------|----------|-----------------|---------------|----------------|----------|-----------------|--------------|---------------|----------|-----------------|----------------|----------------|----------|-----------------|--|
| Month of room sales:    | Current Year   | Prior Year     | % Change | YTD %<br>Change | Current Year  | Prior Year     | % Change | YTD %<br>Change | Current Year | Prior Year    | % Change | YTD %<br>Change | Current Year   | Prior Year     | % Change | YTD %<br>Change |  |
| July                    | \$ 34,758,305  | \$ 36,151,332  | -3.9%    | -3.9%           | \$ 24,813,276 | \$ 23,950,562  | 3.6%     | 3.6%            | \$ 1,048,158 | \$ 1,118,015  | -6.2%    | -6.2%           | \$ 60,619,739  | \$ 61,219,909  | -1.0%    | -1.0%           |  |
| August                  | 33,448,042     | 31,657,013     | 5.7%     | 0.6%            | 21,905,333    | 18,101,080     | 21.0%    | 11.1%           | 873,174      | 948,946       | -8.0%    | -7.0%           | 56,226,548     | 50,707,039     | 10.9%    | 4.4%            |  |
| September               | 26,710,355     | 35,967,394     | -25.7%   | -8.5%           | 10,142,200    | 20,290,950     | -50.0%   | -8.8%           | 779,043      | 1,154,325     | -32.5%   | -16.2%          | 37,631,598     | 57,412,669     | -34.5%   | -8.8%           |  |
| October                 | 16,470,710     | 48,354,028     | -65.9%   | -26.8%          | 1,439,377     | 23,136,560     | -93.8%   | -31.8%          | 126,240      | 1,638,981     | -92.3%   | -41.8%          | 18,036,328     | 73,129,570     | -75.3%   | -28.9%          |  |
| November                | 19,596,978     | 35,770,522     | -45.2%   | -30.3%          | 3,537,632     | 21,016,008     | -83.2%   | -41.9%          | 194,847      | 1,085,601     | -82.1%   | -49.2%          | 23,329,456     | 57,872,131     | -59.7%   | -34.8%          |  |
| December                | -              | 36,064,099     | -        |                 | -             | 17,326,792     | -        |                 | -            | 977,038       | -        |                 | -              | 54,367,930     | -        |                 |  |
| January                 | -              | 15,038,111     | -        |                 | -             | 16,275,449     | -        |                 | -            | 373,050       | -        |                 | -              | 31,686,610     | -        |                 |  |
| February                | -              | 17,222,803     | -        |                 | -             | 15,233,718     | -        |                 | -            | 517,371       | -        |                 | -              | 32,973,892     | -        |                 |  |
| March                   | -              | 25,689,591     | -        |                 | -             | 18,846,532     | -        |                 | -            | 729,248       | -        |                 | -              | 45,265,371     | -        |                 |  |
| April                   | -              | 30,835,362     | -        |                 | -             | 17,726,740     | -        |                 | -            | 998,744       | -        |                 | -              | 49,560,845     | -        |                 |  |
| May                     | -              | 35,722,446     | -        |                 | -             | 19,052,620     | -        |                 | -            | 1,097,530     | -        |                 | -              | 55,872,596     | -        |                 |  |
| June                    |                | 36,648,361     | -        |                 | -             | 21,696,540     | -        |                 | -            | 1,062,901     | -        |                 |                | 59,407,802     | -        |                 |  |
| Total                   | \$130,984,390  | \$ 385,121,061 | =        |                 | \$ 61,837,817 | \$ 232,653,553 | =        |                 | \$ 3,021,462 | \$ 11,701,750 | =        |                 | \$ 195,843,669 | \$629,476,364  | =        |                 |  |
| Cumulative Year To Date | \$ 130,984,390 | \$ 187,900,289 | =        |                 | \$ 61,837,817 | \$ 106,495,162 | =        |                 | \$ 3,021,462 | \$ 5,945,868  | =        |                 | \$ 195,843,669 | \$ 300,341,319 | =        |                 |  |