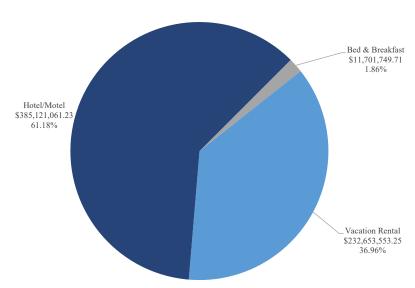

Monthly Occupancy Tax Revenue Summary

June 30, 2024 FINAL

|                      |              |              | Opera | ting Fund     |                    |        | Tourism Product Development Fund |           |    |           |        |    |           |                     |           |        |
|----------------------|--------------|--------------|-------|---------------|--------------------|--------|----------------------------------|-----------|----|-----------|--------|----|-----------|---------------------|-----------|--------|
|                      |              | By Month     | •     | Cumula        | ative Year-to-Date |        |                                  |           | Ву | Month     |        |    | Cumul     | lative Year-to-Date |           |        |
|                      | Current      | Prior        | (%)   | Current       | Prior              | (%)    |                                  | Current   |    | Prior     | (%)    |    | Current   |                     | Prior     | (%)    |
| Month of room sales: | Year         | Year         | (%)   | Year          | Year               | Change |                                  | Year      |    | Year      | Change |    | Year      |                     | Year      | Change |
| July                 | \$ 2,180,683 | \$ 2,449,683 | -11%  | \$ 2,180,683  | \$ 2,449,683       | -11%   | \$                               | 537,034   | \$ | 603,280   | -11%   | \$ | 537,034   | \$                  | 603,280   | -11%   |
| August               | 1,872,670    | 2,099,768    | -11%  | 4,053,353     | 4,549,451          | -11%   | \$                               | 461,180   | \$ | 517,107   | -11%   | •  | 998,214   | •                   | 1,120,387 | -11%   |
| September            | 2,095,429    | 2,161,132    | -3%   | 6,148,782     | 6,710,583          | -8%    | \$                               | 516,039   | \$ | 532,219   | -3%    |    | 1,514,253 |                     | 1,652,606 | -8%    |
| October              | 2,596,963    | 2,828,072    | -8%   | 8,745,745     | 9,538,655          | -8%    | \$                               | 639,550   | \$ | 696,466   | -8%    |    | 2,153,803 |                     | 2,349,072 | -8%    |
| November             | 2,067,731    | 2,031,798    | 2%    | 10,813,476    | 11,570,453         | -7%    | \$                               | 509,217   | \$ | 500,368   | 2%     |    | 2,663,020 |                     | 2,849,440 | -7%    |
| December             | 1,955,366    | 2,050,449    | -5%   | 12,768,842    | 13,620,902         | -6%    | \$                               | 481,545   | \$ | 504,961   | -5%    |    | 3,144,565 |                     | 3,354,401 | -6%    |
| January              | 1,154,219    | 1,288,286    | -10%  | 13,923,061    | 14,909,188         | -7%    | \$                               | 284,248   | \$ | 317,264   | -10%   |    | 3,428,813 |                     | 3,671,665 | -7%    |
| February             | 1,316,797    | 1,301,348    | 1%    | 15,239,858    | 16,210,536         | -6%    | \$                               | 324,286   | \$ | 320,481   | 1%     |    | 3,753,099 |                     | 3,992,146 | -6%    |
| March                | 1,623,821    | 1,792,837    | -9%   | 16,863,679    | 18,003,373         | -6%    | \$                               | 405,894   | \$ | 441,519   | -8%    |    | 4,158,993 |                     | 4,433,665 | -6%    |
| April                | 1,764,914    | 1,891,348    | -7%   | 18,628,593    | 19,894,721         | -6%    | \$                               | 441,162   | \$ | 465,780   | -5%    |    | 4,600,155 |                     | 4,899,445 | -6%    |
| May                  | 2,028,705    | 1,942,654    | 4%    | 20,657,298    | 21,837,375         | -5%    | \$                               | 507,100   | \$ | 478,415   | 6%     |    | 5,107,255 |                     | 5,377,860 | -5%    |
| June                 | 2,122,370    | 2,216,006    | -4%   | 22,779,668    | 24,053,381         | -5%    | \$                               | 587,661   | \$ | 545,733   | 8%     |    | 5,694,916 |                     | 5,923,593 | -4%    |
| Total revenues       | \$22,779,668 | \$24,053,381 |       | \$ 22,779,668 | \$ 24,053,381      |        | \$                               | 5,694,916 | \$ | 5,923,593 |        | \$ | 5,694,916 | \$                  | 5,923,593 |        |

|                      | Legacy Investment from Tourism Fund |      |           |      |    |           |       |              |        | Total Revenue Summary |            |    |            |        |    |            |       |              |        |
|----------------------|-------------------------------------|------|-----------|------|----|-----------|-------|--------------|--------|-----------------------|------------|----|------------|--------|----|------------|-------|--------------|--------|
|                      |                                     | By N | Vonth     |      |    | Cumula    | ative | Year-to-Date |        |                       |            | Ву | Month      |        |    | Cumul      | ative | Year-to-Date |        |
|                      | <br>Current                         |      | Prior     | (%)  |    | Current   |       | Prior        | (%)    |                       | Current    |    | Prior      | (%)    |    | Current    |       | Prior        | (%)    |
| Month of room sales: | <br>Year                            |      | Year      | (%)  |    | Year      | _     | Year         | Change |                       | Year       | _  | Year       | Change |    | Year       |       | Year         | Change |
| July                 | \$<br>537,034                       | \$   | 603,280   | -11% | \$ | 537,034   | \$    | 603,280      | -11%   | \$                    | 3,254,751  | \$ | 3,656,243  | -11%   | \$ | 3,254,751  | \$    | 3,656,243    | -11%   |
| August               | \$<br>461,180                       | \$   | 517,107   | -11% |    | 998,214   |       | 1,120,387    | -11%   |                       | 2,795,030  | \$ | 3,133,982  | -11%   |    | 6,049,781  |       | 6,790,225    | -11%   |
| September            | \$<br>516,039                       | \$   | 532,219   | -3%  |    | 1,514,253 |       | 1,652,606    | -8%    |                       | 3,127,507  | \$ | 3,225,570  | -3%    |    | 9,177,288  |       | 10,015,795   | -8%    |
| October              | \$<br>639,550                       | \$   | 696,466   | -8%  |    | 2,153,803 |       | 2,349,072    | -8%    |                       | 3,876,063  | \$ | 4,221,004  | -8%    |    | 13,053,351 |       | 14,236,799   | -8%    |
| November             | \$<br>509,217                       | \$   | 500,368   | 2%   |    | 2,663,020 |       | 2,849,440    | -7%    |                       | 3,086,165  | \$ | 3,032,534  | 2%     |    | 16,139,516 |       | 17,269,333   | -7%    |
| December             | \$<br>481,545                       | \$   | 504,961   | -5%  |    | 3,144,565 |       | 3,354,401    | -6%    |                       | 2,918,456  | \$ | 3,060,371  | -5%    |    | 19,057,972 |       | 20,329,704   | -6%    |
| January              | \$<br>284,248                       | \$   | 317,264   | -10% |    | 3,428,813 |       | 3,671,665    | -7%    |                       | 1,722,715  | \$ | 1,922,814  | -10%   |    | 20,780,687 |       | 22,252,518   | -7%    |
| February             | \$<br>324,286                       | \$   | 320,481   | 1%   |    | 3,753,099 |       | 3,992,146    | -6%    |                       | 1,965,369  | \$ | 1,942,310  | 1%     |    | 22,746,056 |       | 24,194,828   | -6%    |
| March                | \$<br>405,894                       | \$   | 441,519   | -8%  |    | 4,158,993 |       | 4,433,665    | -6%    |                       | 2,435,609  | \$ | 2,675,875  | -9%    |    | 25,181,665 |       | 26,870,703   | -6%    |
| April                | \$<br>441,162                       | \$   | 465,780   | -5%  |    | 4,600,155 |       | 4,899,445    | -6%    |                       | 2,647,238  | \$ | 2,822,908  | -6%    |    | 27,828,903 |       | 29,693,611   | -6%    |
| May                  | \$<br>507,100                       | \$   | 478,415   | 6%   |    | 5,107,255 |       | 5,377,860    | -5%    |                       | 3,042,905  | \$ | 2,899,484  | 5%     |    | 30,871,808 |       | 32,593,095   | -5%    |
| June                 | \$<br>587,661                       | \$   | 545,733   | 8%   |    | 5,694,916 |       | 5,923,593    | -4%    |                       | 3,297,692  | \$ | 3,307,472  | 0%     |    | 34,169,500 |       | 35,900,567   | -5%    |
| Total revenues       | \$<br>5,694,916                     | \$   | 5,923,593 |      | \$ | 5,694,916 | \$    | 5,923,593    |        | \$                    | 34,169,500 | \$ | 35,900,567 |        | \$ | 34,169,500 | \$    | 35,900,567   |        |