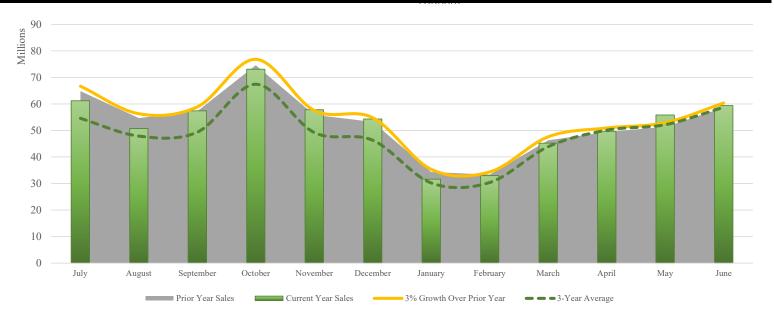

Monthly Occupancy Tax Revenue Summary

June 30, 2024 FINAL

|                      |              |              | Opera | ting Fund     |                    |        | Tourism Product Development Fund |           |    |           |        |    |           |                     |           |        |
|----------------------|--------------|--------------|-------|---------------|--------------------|--------|----------------------------------|-----------|----|-----------|--------|----|-----------|---------------------|-----------|--------|
|                      |              | By Month     | •     | Cumula        | ative Year-to-Date |        |                                  |           | Ву | Month     |        |    | Cumul     | lative Year-to-Date |           |        |
|                      | Current      | Prior        | (%)   | Current       | Prior              | (%)    |                                  | Current   |    | Prior     | (%)    |    | Current   |                     | Prior     | (%)    |
| Month of room sales: | Year         | Year         | (%)   | Year          | Year               | Change |                                  | Year      |    | Year      | Change |    | Year      |                     | Year      | Change |
| July                 | \$ 2,180,683 | \$ 2,449,683 | -11%  | \$ 2,180,683  | \$ 2,449,683       | -11%   | \$                               | 537,034   | \$ | 603,280   | -11%   | \$ | 537,034   | \$                  | 603,280   | -11%   |
| August               | 1,872,670    | 2,099,768    | -11%  | 4,053,353     | 4,549,451          | -11%   | \$                               | 461,180   | \$ | 517,107   | -11%   | •  | 998,214   | •                   | 1,120,387 | -11%   |
| September            | 2,095,429    | 2,161,132    | -3%   | 6,148,782     | 6,710,583          | -8%    | \$                               | 516,039   | \$ | 532,219   | -3%    |    | 1,514,253 |                     | 1,652,606 | -8%    |
| October              | 2,596,963    | 2,828,072    | -8%   | 8,745,745     | 9,538,655          | -8%    | \$                               | 639,550   | \$ | 696,466   | -8%    |    | 2,153,803 |                     | 2,349,072 | -8%    |
| November             | 2,067,731    | 2,031,798    | 2%    | 10,813,476    | 11,570,453         | -7%    | \$                               | 509,217   | \$ | 500,368   | 2%     |    | 2,663,020 |                     | 2,849,440 | -7%    |
| December             | 1,955,366    | 2,050,449    | -5%   | 12,768,842    | 13,620,902         | -6%    | \$                               | 481,545   | \$ | 504,961   | -5%    |    | 3,144,565 |                     | 3,354,401 | -6%    |
| January              | 1,154,219    | 1,288,286    | -10%  | 13,923,061    | 14,909,188         | -7%    | \$                               | 284,248   | \$ | 317,264   | -10%   |    | 3,428,813 |                     | 3,671,665 | -7%    |
| February             | 1,316,797    | 1,301,348    | 1%    | 15,239,858    | 16,210,536         | -6%    | \$                               | 324,286   | \$ | 320,481   | 1%     |    | 3,753,099 |                     | 3,992,146 | -6%    |
| March                | 1,623,821    | 1,792,837    | -9%   | 16,863,679    | 18,003,373         | -6%    | \$                               | 405,894   | \$ | 441,519   | -8%    |    | 4,158,993 |                     | 4,433,665 | -6%    |
| April                | 1,764,914    | 1,891,348    | -7%   | 18,628,593    | 19,894,721         | -6%    | \$                               | 441,162   | \$ | 465,780   | -5%    |    | 4,600,155 |                     | 4,899,445 | -6%    |
| May                  | 2,028,705    | 1,942,654    | 4%    | 20,657,298    | 21,837,375         | -5%    | \$                               | 507,100   | \$ | 478,415   | 6%     |    | 5,107,255 |                     | 5,377,860 | -5%    |
| June                 | 2,122,370    | 2,216,006    | -4%   | 22,779,668    | 24,053,381         | -5%    | \$                               | 587,661   | \$ | 545,733   | 8%     |    | 5,694,916 |                     | 5,923,593 | -4%    |
| Total revenues       | \$22,779,668 | \$24,053,381 |       | \$ 22,779,668 | \$ 24,053,381      |        | \$                               | 5,694,916 | \$ | 5,923,593 |        | \$ | 5,694,916 | \$                  | 5,923,593 |        |

|                      | Legacy Investment from Tourism Fund |      |           |      |    |           |       |              |        | Total Revenue Summary |            |    |            |        |    |            |       |              |        |
|----------------------|-------------------------------------|------|-----------|------|----|-----------|-------|--------------|--------|-----------------------|------------|----|------------|--------|----|------------|-------|--------------|--------|
|                      |                                     | By N | Vonth     |      |    | Cumula    | ative | Year-to-Date |        |                       |            | Ву | Month      |        |    | Cumul      | ative | Year-to-Date |        |
|                      | <br>Current                         |      | Prior     | (%)  |    | Current   |       | Prior        | (%)    |                       | Current    |    | Prior      | (%)    |    | Current    |       | Prior        | (%)    |
| Month of room sales: | <br>Year                            |      | Year      | (%)  |    | Year      | _     | Year         | Change |                       | Year       | _  | Year       | Change |    | Year       |       | Year         | Change |
| July                 | \$<br>537,034                       | \$   | 603,280   | -11% | \$ | 537,034   | \$    | 603,280      | -11%   | \$                    | 3,254,751  | \$ | 3,656,243  | -11%   | \$ | 3,254,751  | \$    | 3,656,243    | -11%   |
| August               | \$<br>461,180                       | \$   | 517,107   | -11% |    | 998,214   |       | 1,120,387    | -11%   |                       | 2,795,030  | \$ | 3,133,982  | -11%   |    | 6,049,781  |       | 6,790,225    | -11%   |
| September            | \$<br>516,039                       | \$   | 532,219   | -3%  |    | 1,514,253 |       | 1,652,606    | -8%    |                       | 3,127,507  | \$ | 3,225,570  | -3%    |    | 9,177,288  |       | 10,015,795   | -8%    |
| October              | \$<br>639,550                       | \$   | 696,466   | -8%  |    | 2,153,803 |       | 2,349,072    | -8%    |                       | 3,876,063  | \$ | 4,221,004  | -8%    |    | 13,053,351 |       | 14,236,799   | -8%    |
| November             | \$<br>509,217                       | \$   | 500,368   | 2%   |    | 2,663,020 |       | 2,849,440    | -7%    |                       | 3,086,165  | \$ | 3,032,534  | 2%     |    | 16,139,516 |       | 17,269,333   | -7%    |
| December             | \$<br>481,545                       | \$   | 504,961   | -5%  |    | 3,144,565 |       | 3,354,401    | -6%    |                       | 2,918,456  | \$ | 3,060,371  | -5%    |    | 19,057,972 |       | 20,329,704   | -6%    |
| January              | \$<br>284,248                       | \$   | 317,264   | -10% |    | 3,428,813 |       | 3,671,665    | -7%    |                       | 1,722,715  | \$ | 1,922,814  | -10%   |    | 20,780,687 |       | 22,252,518   | -7%    |
| February             | \$<br>324,286                       | \$   | 320,481   | 1%   |    | 3,753,099 |       | 3,992,146    | -6%    |                       | 1,965,369  | \$ | 1,942,310  | 1%     |    | 22,746,056 |       | 24,194,828   | -6%    |
| March                | \$<br>405,894                       | \$   | 441,519   | -8%  |    | 4,158,993 |       | 4,433,665    | -6%    |                       | 2,435,609  | \$ | 2,675,875  | -9%    |    | 25,181,665 |       | 26,870,703   | -6%    |
| April                | \$<br>441,162                       | \$   | 465,780   | -5%  |    | 4,600,155 |       | 4,899,445    | -6%    |                       | 2,647,238  | \$ | 2,822,908  | -6%    |    | 27,828,903 |       | 29,693,611   | -6%    |
| May                  | \$<br>507,100                       | \$   | 478,415   | 6%   |    | 5,107,255 |       | 5,377,860    | -5%    |                       | 3,042,905  | \$ | 2,899,484  | 5%     |    | 30,871,808 |       | 32,593,095   | -5%    |
| June                 | \$<br>587,661                       | \$   | 545,733   | 8%   |    | 5,694,916 |       | 5,923,593    | -4%    |                       | 3,297,692  | \$ | 3,307,472  | 0%     |    | 34,169,500 |       | 35,900,567   | -5%    |
| Total revenues       | \$<br>5,694,916                     | \$   | 5,923,593 |      | \$ | 5,694,916 | \$    | 5,923,593    |        | \$                    | 34,169,500 | \$ | 35,900,567 |        | \$ | 34,169,500 | \$    | 35,900,567   |        |