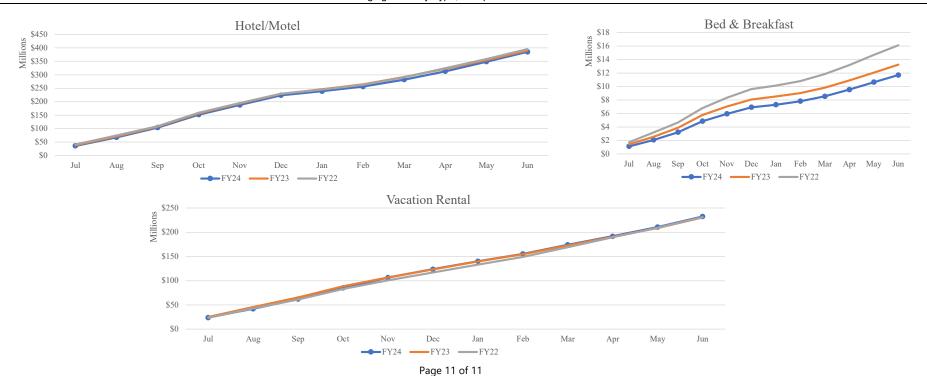

Monthly Occupancy Tax Revenue Summary

June 30, 2024 FINAL

|                      |              |              | Opera | ting Fund     |                    |        | Tourism Product Development Fund |           |    |           |        |    |           |                     |           |        |
|----------------------|--------------|--------------|-------|---------------|--------------------|--------|----------------------------------|-----------|----|-----------|--------|----|-----------|---------------------|-----------|--------|
|                      |              | By Month     | •     | Cumula        | ative Year-to-Date |        |                                  |           | Ву | Month     |        |    | Cumul     | lative Year-to-Date |           |        |
|                      | Current      | Prior        | (%)   | Current       | Prior              | (%)    |                                  | Current   |    | Prior     | (%)    |    | Current   |                     | Prior     | (%)    |
| Month of room sales: | Year         | Year         | (%)   | Year          | Year               | Change |                                  | Year      |    | Year      | Change |    | Year      |                     | Year      | Change |
| July                 | \$ 2,180,683 | \$ 2,449,683 | -11%  | \$ 2,180,683  | \$ 2,449,683       | -11%   | \$                               | 537,034   | \$ | 603,280   | -11%   | \$ | 537,034   | \$                  | 603,280   | -11%   |
| August               | 1,872,670    | 2,099,768    | -11%  | 4,053,353     | 4,549,451          | -11%   | \$                               | 461,180   | \$ | 517,107   | -11%   | •  | 998,214   | •                   | 1,120,387 | -11%   |
| September            | 2,095,429    | 2,161,132    | -3%   | 6,148,782     | 6,710,583          | -8%    | \$                               | 516,039   | \$ | 532,219   | -3%    |    | 1,514,253 |                     | 1,652,606 | -8%    |
| October              | 2,596,963    | 2,828,072    | -8%   | 8,745,745     | 9,538,655          | -8%    | \$                               | 639,550   | \$ | 696,466   | -8%    |    | 2,153,803 |                     | 2,349,072 | -8%    |
| November             | 2,067,731    | 2,031,798    | 2%    | 10,813,476    | 11,570,453         | -7%    | \$                               | 509,217   | \$ | 500,368   | 2%     |    | 2,663,020 |                     | 2,849,440 | -7%    |
| December             | 1,955,366    | 2,050,449    | -5%   | 12,768,842    | 13,620,902         | -6%    | \$                               | 481,545   | \$ | 504,961   | -5%    |    | 3,144,565 |                     | 3,354,401 | -6%    |
| January              | 1,154,219    | 1,288,286    | -10%  | 13,923,061    | 14,909,188         | -7%    | \$                               | 284,248   | \$ | 317,264   | -10%   |    | 3,428,813 |                     | 3,671,665 | -7%    |
| February             | 1,316,797    | 1,301,348    | 1%    | 15,239,858    | 16,210,536         | -6%    | \$                               | 324,286   | \$ | 320,481   | 1%     |    | 3,753,099 |                     | 3,992,146 | -6%    |
| March                | 1,623,821    | 1,792,837    | -9%   | 16,863,679    | 18,003,373         | -6%    | \$                               | 405,894   | \$ | 441,519   | -8%    |    | 4,158,993 |                     | 4,433,665 | -6%    |
| April                | 1,764,914    | 1,891,348    | -7%   | 18,628,593    | 19,894,721         | -6%    | \$                               | 441,162   | \$ | 465,780   | -5%    |    | 4,600,155 |                     | 4,899,445 | -6%    |
| May                  | 2,028,705    | 1,942,654    | 4%    | 20,657,298    | 21,837,375         | -5%    | \$                               | 507,100   | \$ | 478,415   | 6%     |    | 5,107,255 |                     | 5,377,860 | -5%    |
| June                 | 2,122,370    | 2,216,006    | -4%   | 22,779,668    | 24,053,381         | -5%    | \$                               | 587,661   | \$ | 545,733   | 8%     |    | 5,694,916 |                     | 5,923,593 | -4%    |
| Total revenues       | \$22,779,668 | \$24,053,381 |       | \$ 22,779,668 | \$ 24,053,381      |        | \$                               | 5,694,916 | \$ | 5,923,593 |        | \$ | 5,694,916 | \$                  | 5,923,593 |        |

|                      | Legacy Investment from Tourism Fund |      |           |      |    |           |       |              |        | Total Revenue Summary |            |    |            |        |    |            |       |              |        |
|----------------------|-------------------------------------|------|-----------|------|----|-----------|-------|--------------|--------|-----------------------|------------|----|------------|--------|----|------------|-------|--------------|--------|
|                      |                                     | By N | Vonth     |      |    | Cumula    | ative | Year-to-Date |        |                       |            | Ву | Month      |        |    | Cumul      | ative | Year-to-Date |        |
|                      | <br>Current                         |      | Prior     | (%)  |    | Current   |       | Prior        | (%)    |                       | Current    |    | Prior      | (%)    |    | Current    |       | Prior        | (%)    |
| Month of room sales: | <br>Year                            |      | Year      | (%)  |    | Year      | _     | Year         | Change |                       | Year       | _  | Year       | Change |    | Year       |       | Year         | Change |
| July                 | \$<br>537,034                       | \$   | 603,280   | -11% | \$ | 537,034   | \$    | 603,280      | -11%   | \$                    | 3,254,751  | \$ | 3,656,243  | -11%   | \$ | 3,254,751  | \$    | 3,656,243    | -11%   |
| August               | \$<br>461,180                       | \$   | 517,107   | -11% |    | 998,214   |       | 1,120,387    | -11%   |                       | 2,795,030  | \$ | 3,133,982  | -11%   |    | 6,049,781  |       | 6,790,225    | -11%   |
| September            | \$<br>516,039                       | \$   | 532,219   | -3%  |    | 1,514,253 |       | 1,652,606    | -8%    |                       | 3,127,507  | \$ | 3,225,570  | -3%    |    | 9,177,288  |       | 10,015,795   | -8%    |
| October              | \$<br>639,550                       | \$   | 696,466   | -8%  |    | 2,153,803 |       | 2,349,072    | -8%    |                       | 3,876,063  | \$ | 4,221,004  | -8%    |    | 13,053,351 |       | 14,236,799   | -8%    |
| November             | \$<br>509,217                       | \$   | 500,368   | 2%   |    | 2,663,020 |       | 2,849,440    | -7%    |                       | 3,086,165  | \$ | 3,032,534  | 2%     |    | 16,139,516 |       | 17,269,333   | -7%    |
| December             | \$<br>481,545                       | \$   | 504,961   | -5%  |    | 3,144,565 |       | 3,354,401    | -6%    |                       | 2,918,456  | \$ | 3,060,371  | -5%    |    | 19,057,972 |       | 20,329,704   | -6%    |
| January              | \$<br>284,248                       | \$   | 317,264   | -10% |    | 3,428,813 |       | 3,671,665    | -7%    |                       | 1,722,715  | \$ | 1,922,814  | -10%   |    | 20,780,687 |       | 22,252,518   | -7%    |
| February             | \$<br>324,286                       | \$   | 320,481   | 1%   |    | 3,753,099 |       | 3,992,146    | -6%    |                       | 1,965,369  | \$ | 1,942,310  | 1%     |    | 22,746,056 |       | 24,194,828   | -6%    |
| March                | \$<br>405,894                       | \$   | 441,519   | -8%  |    | 4,158,993 |       | 4,433,665    | -6%    |                       | 2,435,609  | \$ | 2,675,875  | -9%    |    | 25,181,665 |       | 26,870,703   | -6%    |
| April                | \$<br>441,162                       | \$   | 465,780   | -5%  |    | 4,600,155 |       | 4,899,445    | -6%    |                       | 2,647,238  | \$ | 2,822,908  | -6%    |    | 27,828,903 |       | 29,693,611   | -6%    |
| May                  | \$<br>507,100                       | \$   | 478,415   | 6%   |    | 5,107,255 |       | 5,377,860    | -5%    |                       | 3,042,905  | \$ | 2,899,484  | 5%     |    | 30,871,808 |       | 32,593,095   | -5%    |
| June                 | \$<br>587,661                       | \$   | 545,733   | 8%   |    | 5,694,916 |       | 5,923,593    | -4%    |                       | 3,297,692  | \$ | 3,307,472  | 0%     |    | 34,169,500 |       | 35,900,567   | -5%    |
| Total revenues       | \$<br>5,694,916                     | \$   | 5,923,593 |      | \$ | 5,694,916 | \$    | 5,923,593    |        | \$                    | 34,169,500 | \$ | 35,900,567 |        | \$ | 34,169,500 | \$    | 35,900,567   |        |