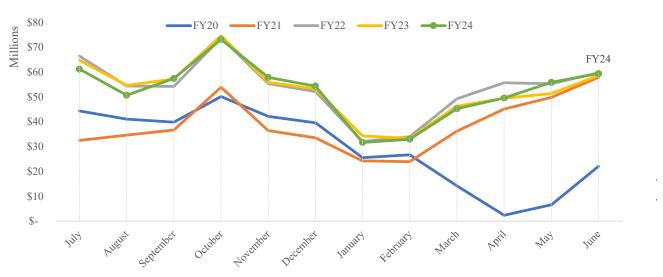

Monthly Occupancy Tax Revenue Summary

June 30, 2024 FINAL

|                      |              |              | Opera | ting Fund     |                    |        | Tourism Product Development Fund |           |    |           |        |    |           |                     |           |        |
|----------------------|--------------|--------------|-------|---------------|--------------------|--------|----------------------------------|-----------|----|-----------|--------|----|-----------|---------------------|-----------|--------|
|                      |              | By Month     | •     | Cumula        | ative Year-to-Date |        |                                  |           | Ву | Month     |        |    | Cumul     | lative Year-to-Date |           |        |
|                      | Current      | Prior        | (%)   | Current       | Prior              | (%)    |                                  | Current   |    | Prior     | (%)    |    | Current   |                     | Prior     | (%)    |
| Month of room sales: | Year         | Year         | (%)   | Year          | Year               | Change |                                  | Year      |    | Year      | Change |    | Year      |                     | Year      | Change |
| July                 | \$ 2,180,683 | \$ 2,449,683 | -11%  | \$ 2,180,683  | \$ 2,449,683       | -11%   | \$                               | 537,034   | \$ | 603,280   | -11%   | \$ | 537,034   | \$                  | 603,280   | -11%   |
| August               | 1,872,670    | 2,099,768    | -11%  | 4,053,353     | 4,549,451          | -11%   | \$                               | 461,180   | \$ | 517,107   | -11%   | •  | 998,214   | •                   | 1,120,387 | -11%   |
| September            | 2,095,429    | 2,161,132    | -3%   | 6,148,782     | 6,710,583          | -8%    | \$                               | 516,039   | \$ | 532,219   | -3%    |    | 1,514,253 |                     | 1,652,606 | -8%    |
| October              | 2,596,963    | 2,828,072    | -8%   | 8,745,745     | 9,538,655          | -8%    | \$                               | 639,550   | \$ | 696,466   | -8%    |    | 2,153,803 |                     | 2,349,072 | -8%    |
| November             | 2,067,731    | 2,031,798    | 2%    | 10,813,476    | 11,570,453         | -7%    | \$                               | 509,217   | \$ | 500,368   | 2%     |    | 2,663,020 |                     | 2,849,440 | -7%    |
| December             | 1,955,366    | 2,050,449    | -5%   | 12,768,842    | 13,620,902         | -6%    | \$                               | 481,545   | \$ | 504,961   | -5%    |    | 3,144,565 |                     | 3,354,401 | -6%    |
| January              | 1,154,219    | 1,288,286    | -10%  | 13,923,061    | 14,909,188         | -7%    | \$                               | 284,248   | \$ | 317,264   | -10%   |    | 3,428,813 |                     | 3,671,665 | -7%    |
| February             | 1,316,797    | 1,301,348    | 1%    | 15,239,858    | 16,210,536         | -6%    | \$                               | 324,286   | \$ | 320,481   | 1%     |    | 3,753,099 |                     | 3,992,146 | -6%    |
| March                | 1,623,821    | 1,792,837    | -9%   | 16,863,679    | 18,003,373         | -6%    | \$                               | 405,894   | \$ | 441,519   | -8%    |    | 4,158,993 |                     | 4,433,665 | -6%    |
| April                | 1,764,914    | 1,891,348    | -7%   | 18,628,593    | 19,894,721         | -6%    | \$                               | 441,162   | \$ | 465,780   | -5%    |    | 4,600,155 |                     | 4,899,445 | -6%    |
| May                  | 2,028,705    | 1,942,654    | 4%    | 20,657,298    | 21,837,375         | -5%    | \$                               | 507,100   | \$ | 478,415   | 6%     |    | 5,107,255 |                     | 5,377,860 | -5%    |
| June                 | 2,122,370    | 2,216,006    | -4%   | 22,779,668    | 24,053,381         | -5%    | \$                               | 587,661   | \$ | 545,733   | 8%     |    | 5,694,916 |                     | 5,923,593 | -4%    |
| Total revenues       | \$22,779,668 | \$24,053,381 |       | \$ 22,779,668 | \$ 24,053,381      |        | \$                               | 5,694,916 | \$ | 5,923,593 |        | \$ | 5,694,916 | \$                  | 5,923,593 |        |

|                      | Legacy Investment from Tourism Fund |      |           |      |    |           |       |              |        | Total Revenue Summary |            |    |            |        |    |            |       |              |        |
|----------------------|-------------------------------------|------|-----------|------|----|-----------|-------|--------------|--------|-----------------------|------------|----|------------|--------|----|------------|-------|--------------|--------|
|                      |                                     | By N | Vonth     |      |    | Cumula    | ative | Year-to-Date |        |                       |            | Ву | Month      |        |    | Cumul      | ative | Year-to-Date |        |
|                      | <br>Current                         |      | Prior     | (%)  |    | Current   |       | Prior        | (%)    |                       | Current    |    | Prior      | (%)    |    | Current    |       | Prior        | (%)    |
| Month of room sales: | <br>Year                            |      | Year      | (%)  |    | Year      | _     | Year         | Change |                       | Year       | _  | Year       | Change |    | Year       |       | Year         | Change |
| July                 | \$<br>537,034                       | \$   | 603,280   | -11% | \$ | 537,034   | \$    | 603,280      | -11%   | \$                    | 3,254,751  | \$ | 3,656,243  | -11%   | \$ | 3,254,751  | \$    | 3,656,243    | -11%   |
| August               | \$<br>461,180                       | \$   | 517,107   | -11% |    | 998,214   |       | 1,120,387    | -11%   |                       | 2,795,030  | \$ | 3,133,982  | -11%   |    | 6,049,781  |       | 6,790,225    | -11%   |
| September            | \$<br>516,039                       | \$   | 532,219   | -3%  |    | 1,514,253 |       | 1,652,606    | -8%    |                       | 3,127,507  | \$ | 3,225,570  | -3%    |    | 9,177,288  |       | 10,015,795   | -8%    |
| October              | \$<br>639,550                       | \$   | 696,466   | -8%  |    | 2,153,803 |       | 2,349,072    | -8%    |                       | 3,876,063  | \$ | 4,221,004  | -8%    |    | 13,053,351 |       | 14,236,799   | -8%    |
| November             | \$<br>509,217                       | \$   | 500,368   | 2%   |    | 2,663,020 |       | 2,849,440    | -7%    |                       | 3,086,165  | \$ | 3,032,534  | 2%     |    | 16,139,516 |       | 17,269,333   | -7%    |
| December             | \$<br>481,545                       | \$   | 504,961   | -5%  |    | 3,144,565 |       | 3,354,401    | -6%    |                       | 2,918,456  | \$ | 3,060,371  | -5%    |    | 19,057,972 |       | 20,329,704   | -6%    |
| January              | \$<br>284,248                       | \$   | 317,264   | -10% |    | 3,428,813 |       | 3,671,665    | -7%    |                       | 1,722,715  | \$ | 1,922,814  | -10%   |    | 20,780,687 |       | 22,252,518   | -7%    |
| February             | \$<br>324,286                       | \$   | 320,481   | 1%   |    | 3,753,099 |       | 3,992,146    | -6%    |                       | 1,965,369  | \$ | 1,942,310  | 1%     |    | 22,746,056 |       | 24,194,828   | -6%    |
| March                | \$<br>405,894                       | \$   | 441,519   | -8%  |    | 4,158,993 |       | 4,433,665    | -6%    |                       | 2,435,609  | \$ | 2,675,875  | -9%    |    | 25,181,665 |       | 26,870,703   | -6%    |
| April                | \$<br>441,162                       | \$   | 465,780   | -5%  |    | 4,600,155 |       | 4,899,445    | -6%    |                       | 2,647,238  | \$ | 2,822,908  | -6%    |    | 27,828,903 |       | 29,693,611   | -6%    |
| May                  | \$<br>507,100                       | \$   | 478,415   | 6%   |    | 5,107,255 |       | 5,377,860    | -5%    |                       | 3,042,905  | \$ | 2,899,484  | 5%     |    | 30,871,808 |       | 32,593,095   | -5%    |
| June                 | \$<br>587,661                       | \$   | 545,733   | 8%   |    | 5,694,916 |       | 5,923,593    | -4%    |                       | 3,297,692  | \$ | 3,307,472  | 0%     |    | 34,169,500 |       | 35,900,567   | -5%    |
| Total revenues       | \$<br>5,694,916                     | \$   | 5,923,593 |      | \$ | 5,694,916 | \$    | 5,923,593    |        | \$                    | 34,169,500 | \$ | 35,900,567 |        | \$ | 34,169,500 | \$    | 35,900,567   |        |