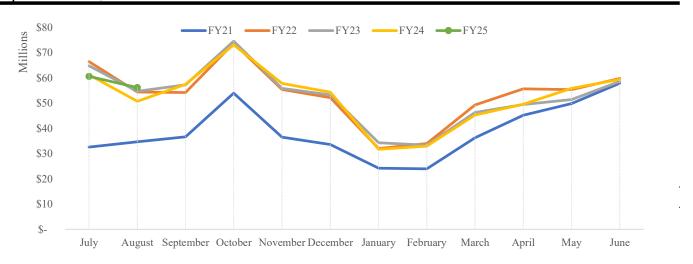

Monthly Occupancy Tax Revenue Summary

|                      |              |               | Opera | ating F | und       |      |              |        |                 |    | Tourisn   | n Product I | Deve | lopment Fund | d     |              |        |
|----------------------|--------------|---------------|-------|---------|-----------|------|--------------|--------|-----------------|----|-----------|-------------|------|--------------|-------|--------------|--------|
|                      |              | By Month      |       |         | Cumula    | tive | Year-to-Date |        |                 | Ву | Month     |             |      | Cumul        | ative | Year-to-Date |        |
|                      | Current      | Prior         | (%)   |         | Current   |      | Prior        | (%)    | <br>Current     |    | Prior     | (%)         |      | Current      |       | Prior        | (%)    |
| Month of room sales: | Year         | Year          | (%)   |         | Year      |      | Year         | Change | <br>Year        |    | Year      | Change      |      | Year         |       | Year         | Change |
| July                 | \$ 2,205,496 | \$ 2,180,683  | 1%    | \$      | 2,205,496 | \$   | 2,180,683    | 1%     | \$<br>551,291   | \$ | 537,034   | 3%          | \$   | 551,291      | \$    | 537,034      | 3%     |
| August               | 2,033,423    | 1,872,670     | 9%    |         | 4,238,919 |      | 4,053,353    | 5%     | 508,280         | \$ | 461,180   | 10%         |      | 1,059,571    |       | 998,214      | 6%     |
| September            | -            | 2,095,429     | -     |         | -         |      | 6,148,782    | -      | -               | \$ | 516,039   | -           |      | -            |       | 1,514,252    | -      |
| October              | -            | 2,596,963     | -     |         | -         |      | 8,745,745    | -      | -               | \$ | 639,550   | -           |      | -            |       | 2,153,803    | -      |
| November             | -            | 2,067,731     | -     |         | -         |      | 10,813,476   | -      | -               | \$ | 509,217   | -           |      | -            |       | 2,663,020    | -      |
| December             | -            | 1,955,366     | -     |         | -         |      | 12,768,842   | -      | -               | \$ | 481,545   | -           |      | -            |       | 3,144,566    | -      |
| January              | -            | 1,154,219     | -     |         | -         |      | 13,923,061   | -      | -               | \$ | 284,248   | -           |      | -            |       | 3,428,814    | -      |
| February             | -            | 1,316,797     | -     |         | -         |      | 15,239,859   | -      | -               | \$ | 324,286   | -           |      | -            |       | 3,753,100    | -      |
| March                | -            | 1,623,821     | -     |         | -         |      | 16,863,680   | -      | -               | \$ | 405,894   | -           |      | -            |       | 4,158,994    | -      |
| April                | -            | 1,764,914     | -     |         | -         |      | 18,628,594   | -      | -               | \$ | 441,162   | -           |      | -            |       | 4,600,156    | -      |
| May                  | -            | 2,028,705     | -     |         | -         |      | 20,657,299   | -      | -               | \$ | 507,100   | -           |      | -            |       | 5,107,256    | -      |
| June                 |              | 2,122,370     | -     |         | -         |      | 22,779,669   | -      |                 | \$ | 587,661   | -           |      | -            |       | 5,694,917    | -      |
| Total revenues       | \$ 4,238,919 | \$ 22,779,669 |       | \$      | 4,238,919 | \$   | 22,779,669   |        | \$<br>1,059,571 | \$ | 5,694,917 |             | \$   | 1,059,571    | \$    | 5,694,917    |        |

|                      |                 |      | Legacy    | Investmer | nt fror | m Tourism Fu | nd    |              |        |                 |    | To         | otal Reven | ue S | Summary   |       |              |        |
|----------------------|-----------------|------|-----------|-----------|---------|--------------|-------|--------------|--------|-----------------|----|------------|------------|------|-----------|-------|--------------|--------|
|                      |                 | By I | Month     |           |         | Cumula       | ative | Year-to-Date |        |                 | Ву | Month      |            |      | Cumul     | ative | Year-to-Date |        |
|                      | Current         |      | Prior     | (%)       |         | Current      |       | Prior        | (%)    | Current         |    | Prior      | (%)        |      | Current   |       | Prior        | (%)    |
| Month of room sales: | <br>Year        |      | Year      | (%)       |         | Year         |       | Year         | Change | <br>Year        | _  | Year       | Change     |      | Year      |       | Year         | Change |
| July                 | \$<br>551,291   | \$   | 537,034   | 3%        | \$      | 551,291      | \$    | 537,034      | 3%     | \$<br>3,308,078 | \$ | 3,254,751  | 2%         | \$   | 3,308,078 | \$    | 3,254,751    | 2%     |
| August               | 508,280         | \$   | 461,180   | 10%       |         | 1,059,571    |       | 998,214      | 6%     | 3,049,983       | \$ | 2,795,030  | 9%         |      | 6,358,061 |       | 6,049,780    | 5%     |
| September            | -               | \$   | 516,039   | -         |         | -            |       | 1,514,252    | -      | -               | \$ | 3,127,506  | -          |      | -         |       | 9,177,287    | -      |
| October              | -               | \$   | 639,550   | -         |         | -            |       | 2,153,803    | -      | -               | \$ | 3,876,063  | -          |      | -         |       | 13,053,350   | -      |
| November             | -               | \$   | 509,217   | -         |         | -            |       | 2,663,020    | -      | -               | \$ | 3,086,166  | -          |      | -         |       | 16,139,516   | -      |
| December             | -               | \$   | 481,545   | -         |         | -            |       | 3,144,566    | -      | -               | \$ | 2,918,457  | -          |      | -         |       | 19,057,973   | -      |
| January              | -               | \$   | 284,248   | -         |         | -            |       | 3,428,814    | -      | -               | \$ | 1,722,715  | -          |      | -         |       | 20,780,689   | -      |
| February             | -               | \$   | 324,286   | -         |         | -            |       | 3,753,100    | -      | -               | \$ | 1,965,369  | -          |      | -         |       | 22,746,058   | -      |
| March                | -               | \$   | 405,894   | -         |         | -            |       | 4,158,994    | -      | -               | \$ | 2,435,609  | -          |      | -         |       | 25,181,667   | -      |
| April                | -               | \$   | 441,162   | -         |         | -            |       | 4,600,156    | -      | -               | \$ | 2,647,239  | -          |      | -         |       | 27,828,907   | -      |
| May                  | -               | \$   | 507,100   | -         |         | -            |       | 5,107,256    | -      | -               | \$ | 3,042,905  | -          |      | -         |       | 30,871,812   | -      |
| June                 |                 | \$   | 587,661   | -         |         | -            |       | 5,694,917    | -      | -               | \$ | 3,297,691  | -          |      | -         |       | 34,169,503   | -      |
| Total revenues       | \$<br>1,059,571 | \$   | 5,694,917 |           | \$      | 1,059,571    | \$    | 5,694,917    |        | \$<br>6,358,061 | \$ | 34,169,503 |            | \$   | 6,358,061 | \$    | 34,169,503   |        |

Monthly Occupancy Tax Collection Fee Summary September 30, 2024

|                      |    |           |     |              |        |    |                   |       | By Month          |        |              |                  |            |
|----------------------|----|-----------|-----|--------------|--------|----|-------------------|-------|-------------------|--------|--------------|------------------|------------|
|                      |    | Occupancy | Tax | Revenue, Gro |        |    | Co                | llect | tion Fee          |        | Occupar      | ncy Tax Revenue, |            |
|                      |    | Current   |     | Prior        | (%)    |    | Current           |       | Prior             | (%)    | Current      | Prior            | (%)        |
| Month of             |    | Year      |     | Year         | Change |    | Year              |       | Year              | Change | Year         | Year             | Change     |
| room sales:          |    |           |     |              |        |    |                   |       |                   |        |              |                  |            |
| July                 | \$ | 3,482,464 | \$  | 3,305,134    | 5%     | \$ | (174,386)         | \$    | (50,383)          | 246%   | \$ 3,308,078 | \$ 3,254,751     |            |
| August               | \$ | 3,224,172 |     | 2,966,353    | 9%     | \$ | (174,189)         | \$    | (171,323)         | 2%     | 3,049,983    | 2,795,030        | 9%         |
| September            |    |           |     | 3,274,888    | -      | \$ | -                 | \$    | (147,382)         | -      | -            | 3,127,506        |            |
| October              |    |           |     | 4,041,068    | -      | \$ | -                 | \$    | (165,005)         | -      | -            | 3,876,063        | -          |
| November             |    |           |     | 3,290,474    | -      | \$ | -                 | \$    | (204,308)         | -      | -            | 3,086,166        | -          |
| December             |    |           |     | 3,080,933    | -      | \$ | -                 | \$    | (162,476)         | -      | -            | 2,918,457        | -          |
| January              |    |           |     | 1,876,336    | -      | \$ | -                 | \$    | (153,621)         | -      | -            | 1,722,715        | ; <u> </u> |
| February             |    |           |     | 2,056,092    | -      | \$ | -                 | \$    | (90,723)          | -      | -            | 1,965,369        | -          |
| March                |    |           |     | 2,541,718    | -      | \$ | -                 | \$    | (106,109)         | -      | -            | 2,435,609        | -          |
| April                |    |           |     | 2,775,481    | -      | \$ | _                 | \$    | (128,242)         | -      | -            | 2,647,239        | -          |
| May                  |    |           |     | 3,182,291    | -      | \$ | -                 | \$    | (139,386)         | -      | -            | 3,042,905        | ; <u> </u> |
| June                 |    |           |     | 3,458,128    | -      | \$ | -                 | \$    | (160,437)         | -      | -            | 3,297,691        | -          |
| Total                | \$ | 6,706,636 | \$  | 35,848,897   |        | \$ | (348,575)         | \$    | (1,679,396)       |        | \$ 6,358,061 | \$ 34,169,501    |            |
|                      |    |           |     |              |        |    | All Funds Cu      |       | ativo Voor to     | Data   |              |                  | _          |
|                      | _  | Ossupanav | Tov | Revenue, Gro |        |    | All Funds, Cu     |       | tion Fee          | Date   | Occupan      | ncy Tax Revenue, | Not        |
|                      |    | Current   | ιαχ | Prior        | (%)    |    | Current           | ileci | Prior             | (%)    | Current      | Prior            | (%)        |
| Month of             |    | Year      |     | Year         | Change |    | Year              |       | Year              | Change | Year         | Year             | Change     |
| room sales:          |    | i eai     |     | i Gai        | Change |    | ı <del>c</del> ai |       | I <del>C</del> ai | Change | I Gai        | I Gai            | Change     |
| July                 | \$ | 3,482,464 | \$  | 3,305,134    | 5%     | \$ | (174,386)         | \$    | (50,383)          | 246%   | \$ 3,308,078 | \$ 3,254,751     | 2%         |
| •                    | φ  | 3,402,404 | φ   |              |        | φ  | ,                 | φ     | ,                 | 57%    |              |                  |            |
| August               |    |           |     | 6,271,487    | -      |    | (348,575)         |       | (221,706)         |        | 6,358,061    | 6,049,781        |            |
| September<br>October |    |           |     | 9,546,375    | -      |    | -                 |       | (369,088)         | -      | -            | 9,177,287        |            |
| November             |    |           |     | 13,587,443   | -      |    | -                 |       | (534,093)         | -      | -            | 13,053,350       |            |
|                      |    |           |     | 16,877,918   | -      |    | -                 |       | (738,402)         | -      | -            | 16,139,516       |            |
| December             |    |           |     | 19,958,851   | -      |    | -                 |       | (900,878)         | -      | -            | 19,057,973       |            |
| January              |    |           |     | 21,835,187   | -      |    | -                 |       | (1,054,499)       | -      | -            | 20,780,688       |            |
| February             |    |           |     | 23,891,279   | -      |    | -                 |       | (1,145,222)       | -      | -            | 22,746,057       |            |
| March                |    |           |     | 26,432,997   | -      |    | -                 |       | (1,251,331)       | -      | -            | 25,181,666       |            |
| April                |    |           |     | 29,208,478   | -      |    | -                 |       | (1,379,573)       | -      | -            | 27,828,905       |            |
| May                  |    |           |     | 32,390,769   | -      |    | -                 |       | (1,518,959)       | -      | -            | 30,871,810       |            |
| June                 |    |           | _   | 35,848,897   |        |    |                   |       | (1,679,396)       |        | -            | 34,169,501       |            |
| Total                |    | 6,706,636 | \$  | 35,848,897   |        |    | (348,575)         |       | (1,679,396)       |        | \$ 6,358,061 | \$ 34,169,501    | _          |