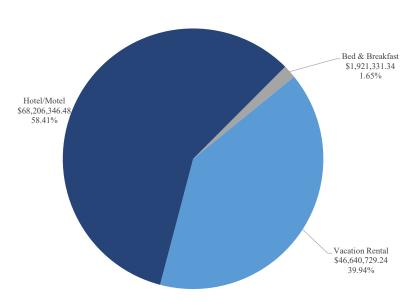

| 1,097,530     | -        |                 | -              | 55,867,119     | -        |                 |
| June                 | -             | 36,648,361     | -        |                 | -             | 21,691,873     | -           |                 | -            | 1,062,901     | -        |                 | -              | 59,403,136     | -        |                 |
| Total                | \$ 68,206,346 | \$ 385,121,061 |          |                 | \$ 46,640,729 | \$ 232,642,356 |             |                 | \$ 1,921,331 | \$ 11,701,750 |          |                 | \$ 116,768,407 | \$ 629,465,167 |          |                 |

Total Lodging Sales by Type Shown by Month of Sale, Year-to-Date September 30, 2024

Total Lodging Sales by Type, Year-to-Date



Year-to-Date Lodging Sales by Type, Compared to Prior Year