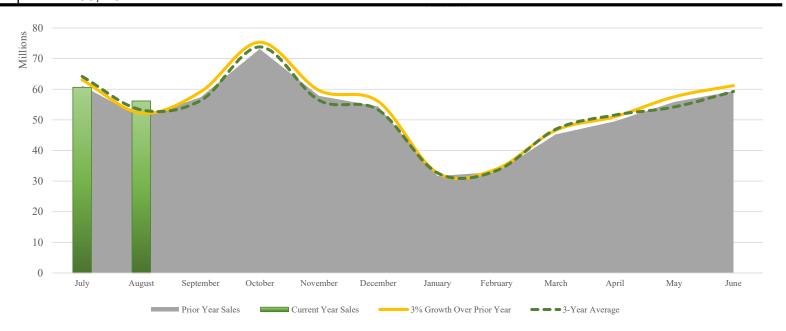

Monthly Occupancy Tax Revenue Summary

|                      |              |               | Opera | ating F | und       |      |              |        |                 |    | Tourisn   | n Product I | Deve | lopment Fund | d     |              |        |
|----------------------|--------------|---------------|-------|---------|-----------|------|--------------|--------|-----------------|----|-----------|-------------|------|--------------|-------|--------------|--------|
|                      |              | By Month      |       |         | Cumula    | tive | Year-to-Date |        |                 | Ву | Month     |             |      | Cumul        | ative | Year-to-Date |        |
|                      | Current      | Prior         | (%)   |         | Current   |      | Prior        | (%)    | <br>Current     |    | Prior     | (%)         |      | Current      |       | Prior        | (%)    |
| Month of room sales: | Year         | Year          | (%)   |         | Year      |      | Year         | Change | <br>Year        |    | Year      | Change      |      | Year         |       | Year         | Change |
| July                 | \$ 2,205,496 | \$ 2,180,683  | 1%    | \$      | 2,205,496 | \$   | 2,180,683    | 1%     | \$<br>551,291   | \$ | 537,034   | 3%          | \$   | 551,291      | \$    | 537,034      | 3%     |
| August               | 2,033,423    | 1,872,670     | 9%    |         | 4,238,919 |      | 4,053,353    | 5%     | 508,280         | \$ | 461,180   | 10%         |      | 1,059,571    |       | 998,214      | 6%     |
| September            | -            | 2,095,429     | -     |         | -         |      | 6,148,782    | -      | -               | \$ | 516,039   | -           |      | -            |       | 1,514,252    | -      |
| October              | -            | 2,596,963     | -     |         | -         |      | 8,745,745    | -      | -               | \$ | 639,550   | -           |      | -            |       | 2,153,803    | -      |
| November             | -            | 2,067,731     | -     |         | -         |      | 10,813,476   | -      | -               | \$ | 509,217   | -           |      | -            |       | 2,663,020    | -      |
| December             | -            | 1,955,366     | -     |         | -         |      | 12,768,842   | -      | -               | \$ | 481,545   | -           |      | -            |       | 3,144,566    | -      |
| January              | -            | 1,154,219     | -     |         | -         |      | 13,923,061   | -      | -               | \$ | 284,248   | -           |      | -            |       | 3,428,814    | -      |
| February             | -            | 1,316,797     | -     |         | -         |      | 15,239,859   | -      | -               | \$ | 324,286   | -           |      | -            |       | 3,753,100    | -      |
| March                | -            | 1,623,821     | -     |         | -         |      | 16,863,680   | -      | -               | \$ | 405,894   | -           |      | -            |       | 4,158,994    | -      |
| April                | -            | 1,764,914     | -     |         | -         |      | 18,628,594   | -      | -               | \$ | 441,162   | -           |      | -            |       | 4,600,156    | -      |
| May                  | -            | 2,028,705     | -     |         | -         |      | 20,657,299   | -      | -               | \$ | 507,100   | -           |      | -            |       | 5,107,256    | -      |
| June                 |              | 2,122,370     | -     |         | -         |      | 22,779,669   | -      |                 | \$ | 587,661   | -           |      | -            |       | 5,694,917    | -      |
| Total revenues       | \$ 4,238,919 | \$ 22,779,669 |       | \$      | 4,238,919 | \$   | 22,779,669   |        | \$<br>1,059,571 | \$ | 5,694,917 |             | \$   | 1,059,571    | \$    | 5,694,917    |        |

|                      |                 |      | Legacy    | Investmer | nt fror | m Tourism Fu | nd    |              |        |                 |    | To         | otal Reven | ue S | Summary   |       |              |        |
|----------------------|-----------------|------|-----------|-----------|---------|--------------|-------|--------------|--------|-----------------|----|------------|------------|------|-----------|-------|--------------|--------|
|                      |                 | By I | Month     |           |         | Cumula       | ative | Year-to-Date |        |                 | Ву | Month      |            |      | Cumul     | ative | Year-to-Date |        |
|                      | Current         |      | Prior     | (%)       |         | Current      |       | Prior        | (%)    | Current         |    | Prior      | (%)        |      | Current   |       | Prior        | (%)    |
| Month of room sales: | <br>Year        |      | Year      | (%)       |         | Year         |       | Year         | Change | <br>Year        | _  | Year       | Change     |      | Year      |       | Year         | Change |
| July                 | \$<br>551,291   | \$   | 537,034   | 3%        | \$      | 551,291      | \$    | 537,034      | 3%     | \$<br>3,308,078 | \$ | 3,254,751  | 2%         | \$   | 3,308,078 | \$    | 3,254,751    | 2%     |
| August               | 508,280         | \$   | 461,180   | 10%       |         | 1,059,571    |       | 998,214      | 6%     | 3,049,983       | \$ | 2,795,030  | 9%         |      | 6,358,061 |       | 6,049,780    | 5%     |
| September            | -               | \$   | 516,039   | -         |         | -            |       | 1,514,252    | -      | -               | \$ | 3,127,506  | -          |      | -         |       | 9,177,287    | -      |
| October              | -               | \$   | 639,550   | -         |         | -            |       | 2,153,803    | -      | -               | \$ | 3,876,063  | -          |      | -         |       | 13,053,350   | -      |
| November             | -               | \$   | 509,217   | -         |         | -            |       | 2,663,020    | -      | -               | \$ | 3,086,166  | -          |      | -         |       | 16,139,516   | -      |
| December             | -               | \$   | 481,545   | -         |         | -            |       | 3,144,566    | -      | -               | \$ | 2,918,457  | -          |      | -         |       | 19,057,973   | -      |
| January              | -               | \$   | 284,248   | -         |         | -            |       | 3,428,814    | -      | -               | \$ | 1,722,715  | -          |      | -         |       | 20,780,689   | -      |
| February             | -               | \$   | 324,286   | -         |         | -            |       | 3,753,100    | -      | -               | \$ | 1,965,369  | -          |      | -         |       | 22,746,058   | -      |
| March                | -               | \$   | 405,894   | -         |         | -            |       | 4,158,994    | -      | -               | \$ | 2,435,609  | -          |      | -         |       | 25,181,667   | -      |
| April                | -               | \$   | 441,162   | -         |         | -            |       | 4,600,156    | -      | -               | \$ | 2,647,239  | -          |      | -         |       | 27,828,907   | -      |
| May                  | -               | \$   | 507,100   | -         |         | -            |       | 5,107,256    | -      | -               | \$ | 3,042,905  | -          |      | -         |       | 30,871,812   | -      |
| June                 |                 | \$   | 587,661   | -         |         | -            |       | 5,694,917    | -      | -               | \$ | 3,297,691  | -          |      | -         |       | 34,169,503   | -      |
| Total revenues       | \$<br>1,059,571 | \$   | 5,694,917 |           | \$      | 1,059,571    | \$    | 5,694,917    |        | \$<br>6,358,061 | \$ | 34,169,503 |            | \$   | 6,358,061 | \$    | 34,169,503   |        |

Monthly Occupancy Tax Collection Fee Summary September 30, 2024

|                      |    |           |     |              |        |    |                   |       | By Month          |        |              |                  |            |
|----------------------|----|-----------|-----|--------------|--------|----|-------------------|-------|-------------------|--------|--------------|------------------|------------|
|                      |    | Occupancy | Tax | Revenue, Gro |        |    | Co                | llect | tion Fee          |        | Occupar      | ncy Tax Revenue, |            |
|                      |    | Current   |     | Prior        | (%)    |    | Current           |       | Prior             | (%)    | Current      | Prior            | (%)        |
| Month of             |    | Year      |     | Year         | Change |    | Year              |       | Year              | Change | Year         | Year             | Change     |
| room sales:          |    |           |     |              |        |    |                   |       |                   |        |              |                  |            |
| July                 | \$ | 3,482,464 | \$  | 3,305,134    | 5%     | \$ | (174,386)         | \$    | (50,383)          | 246%   | \$ 3,308,078 | \$ 3,254,751     |            |
| August               | \$ | 3,224,172 |     | 2,966,353    | 9%     | \$ | (174,189)         | \$    | (171,323)         | 2%     | 3,049,983    | 2,795,030        | 9%         |
| September            |    |           |     | 3,274,888    | -      | \$ | -                 | \$    | (147,382)         | -      | -            | 3,127,506        |            |
| October              |    |           |     | 4,041,068    | -      | \$ | -                 | \$    | (165,005)         | -      | -            | 3,876,063        | -          |
| November             |    |           |     | 3,290,474    | -      | \$ | -                 | \$    | (204,308)         | -      | -            | 3,086,166        | -          |
| December             |    |           |     | 3,080,933    | -      | \$ | -                 | \$    | (162,476)         | -      | -            | 2,918,457        | -          |
| January              |    |           |     | 1,876,336    | -      | \$ | -                 | \$    | (153,621)         | -      | -            | 1,722,715        | ; <u> </u> |
| February             |    |           |     | 2,056,092    | -      | \$ | -                 | \$    | (90,723)          | -      | -            | 1,965,369        | -          |
| March                |    |           |     | 2,541,718    | -      | \$ | -                 | \$    | (106,109)         | -      | -            | 2,435,609        | -          |
| April                |    |           |     | 2,775,481    | -      | \$ | _                 | \$    | (128,242)         | -      | -            | 2,647,239        | -          |
| May                  |    |           |     | 3,182,291    | -      | \$ | -                 | \$    | (139,386)         | -      | -            | 3,042,905        | ; <u> </u> |
| June                 |    |           |     | 3,458,128    | -      | \$ | -                 | \$    | (160,437)         | -      | -            | 3,297,691        | -          |
| Total                | \$ | 6,706,636 | \$  | 35,848,897   |        | \$ | (348,575)         | \$    | (1,679,396)       |        | \$ 6,358,061 | \$ 34,169,501    |            |
|                      |    |           |     |              |        |    | All Funds Cu      |       | ativo Voor to     | Data   |              |                  | _          |
|                      | _  | Ossupanav | Tov | Revenue, Gro |        |    | All Funds, Cu     |       | tion Fee          | Date   | Occupan      | ncy Tax Revenue, | Not        |
|                      |    | Current   | ιαχ | Prior        | (%)    |    | Current           | ileci | Prior             | (%)    | Current      | Prior            | (%)        |
| Month of             |    | Year      |     | Year         | Change |    | Year              |       | Year              | Change | Year         | Year             | Change     |
| room sales:          |    | i eai     |     | i Gai        | Change |    | ı <del>c</del> ai |       | I <del>C</del> ai | Change | I Gai        | I Gai            | Change     |
| July                 | \$ | 3,482,464 | \$  | 3,305,134    | 5%     | \$ | (174,386)         | \$    | (50,383)          | 246%   | \$ 3,308,078 | \$ 3,254,751     | 2%         |
| •                    | φ  | 3,402,404 | φ   |              |        | φ  | ,                 | φ     | ,                 | 57%    |              |                  |            |
| August               |    |           |     | 6,271,487    | -      |    | (348,575)         |       | (221,706)         |        | 6,358,061    | 6,049,781        |            |
| September<br>October |    |           |     | 9,546,375    | -      |    | -                 |       | (369,088)         | -      | -            | 9,177,287        |            |
| November             |    |           |     | 13,587,443   | -      |    | -                 |       | (534,093)         | -      | -            | 13,053,350       |            |
|                      |    |           |     | 16,877,918   | -      |    | -                 |       | (738,402)         | -      | -            | 16,139,516       |            |
| December             |    |           |     | 19,958,851   | -      |    | -                 |       | (900,878)         | -      | -            | 19,057,973       |            |
| January              |    |           |     | 21,835,187   | -      |    | -                 |       | (1,054,499)       | -      | -            | 20,780,688       |            |
| February             |    |           |     | 23,891,279   | -      |    | -                 |       | (1,145,222)       | -      | -            | 22,746,057       |            |
| March                |    |           |     | 26,432,997   | -      |    | -                 |       | (1,251,331)       | -      | -            | 25,181,666       |            |
| April                |    |           |     | 29,208,478   | -      |    | -                 |       | (1,379,573)       | -      | -            | 27,828,905       |            |
| May                  |    |           |     | 32,390,769   | -      |    | -                 |       | (1,518,959)       | -      | -            | 30,871,810       |            |
| June                 |    |           | _   | 35,848,897   |        |    |                   |       | (1,679,396)       |        | -            | 34,169,501       |            |
| Total                |    | 6,706,636 | \$  | 35,848,897   |        |    | (348,575)         |       | (1,679,396)       |        | \$ 6,358,061 | \$ 34,169,501    | _          |