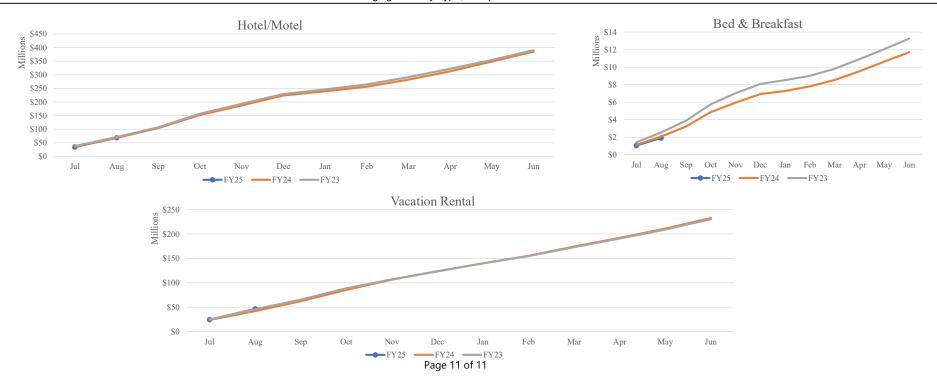

| 55,867,119     | -        |                 |
| June                 | -             | 36,648,361     | -        |                 | -             | 21,691,873     | -           |                 | -            | 1,062,901     | -        |                 | -              | 59,403,136     | -        |                 |
| Total                | \$ 68,206,346 | \$ 385,121,061 |          |                 | \$ 46,640,729 | \$ 232,642,356 |             |                 | \$ 1,921,331 | \$ 11,701,750 |          |                 | \$ 116,768,407 | \$ 629,465,167 |          |                 |

Total Lodging Sales by Type Shown by Month of Sale, Year-to-Date September 30, 2024

Total Lodging Sales by Type, Year-to-Date



Year-to-Date Lodging Sales by Type, Compared to Prior Year