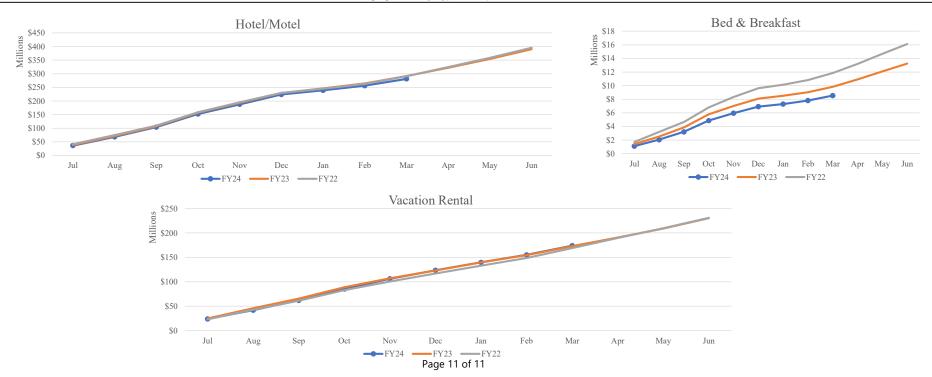

Total Lodging Sales by Type Shown by Month of Sale, Year-to-Date April 30, 2024

|                      |              | Hotel/Mot      | el       |                 |                | Vacation Re    | ntals    |                 |              | Bed & Break   | fast     |                 |                | Grand Tota     | als      |                 |
|----------------------|--------------|----------------|----------|-----------------|----------------|----------------|----------|-----------------|--------------|---------------|----------|-----------------|----------------|----------------|----------|-----------------|
| Month of room sales: | Current Year | Prior Year     | % Change | YTD %<br>Change | Current Year   | Prior Year     | % Change | YTD %<br>Change | Current Year | Prior Year    | % Change | YTD %<br>Change | Current Year   | Prior Year     | % Change | YTD %<br>Change |
| July \$              | 36,151,332   | \$ 38,479,968  | -6.1%    | -6.1%           | \$ 23,920,591  | \$ 24,895,873  | -3.9%    | -3.9%           | \$ 1,118,015 | \$ 1,418,102  | -21.2%   | -21.2%          | \$ 61,189,938  | \$ 64,793,944  | -5.6%    | -5.6%           |
| August               | 31,657,013   | 32,640,866     | -3.0%    | -4.7%           | 18,081,783     | 20,930,596     | -13.6%   | -8.3%           | 948,946      | 1,120,885     | -15.3%   | -18.6%          | 50,687,741     | 54,692,346     | -7.3%    | -6.4%           |
| September            | 35,967,394   | 36,154,263     | -0.5%    | -3.3%           | 20,272,082     | 19,751,254     | 2.6%     | -5.0%           | 1,154,325    | 1,334,010     | -13.5%   | -16.8%          | 57,393,801     | 57,239,527     | 0.3%     | -4.2%           |
| October              | 48,354,028   | 49,526,518     | -2.4%    | -3.0%           | 23,101,705     | 23,162,880     | -0.3%    | -3.8%           | 1,638,981    | 1,903,668     | -13.9%   | -15.9%          | 73,094,714     | 74,593,066     | -2.0%    | -3.6%           |
| November             | 35,770,522   | 36,409,635     | -1.8%    | -2.7%           | 20,994,865     | 18,216,731     | 15.3%    | -0.5%           | 1,085,601    | 1,245,744     | -12.9%   | -15.3%          | 57,850,988     | 55,872,110     | 3.5%     | -2.3%           |
| December             | 36,064,099   | 35,732,202     | 0.9%     | -2.2%           | 17,303,193     | 16,449,683     | 5.2%     | 0.2%            | 977,038      | 1,057,998     | -7.7%    | -14.3%          | 54,344,331     | 53,239,883     | 2.1%     | -1.6%           |
| January              | 15,038,111   | 17,421,646     | -13.7%   | -3.0%           | 16,255,093     | 16,477,670     | -1.4%    | 0.0%            | 373,050      | 446,112       | -16.4%   | -14.4%          | 31,666,253     | 34,345,428     | -7.8%    | -2.2%           |
| February             | 17,124,378   | 18,042,813     | -5.1%    | -3.1%           | 15,218,481     | 14,817,723     | 2.7%     | 0.3%            | 517,371      | 490,957       | 5.4%     | -13.4%          | 32,860,230     | 33,351,492     | -1.5%    | -2.1%           |
| March                | 24,957,507   | 27,366,159     | -8.8%    | -3.7%           | 18,790,768     | 18,114,278     | 3.7%     | 0.6%            | 729,248      | 803,907       | -9.3%    | -13.0%          | 44,477,522     | 46,284,344     | -3.9%    | -2.3%           |
| April                | -            | 30,413,085     | -        |                 | -              | 17,966,600     | -        |                 | -            | 1,088,671     | -        |                 | -              | 49,468,357     | -        |                 |
| May                  | -            | 32,121,296     | -        |                 | -              | 18,110,733     | -        |                 | -            | 1,165,024     | -        |                 | -              | 51,397,053     | -        |                 |
| June                 | -            | 35,832,347     | -        |                 | -              | 21,588,463     | -        |                 | -            | 1,174,228     | -        |                 | -              | 58,595,037     | -        |                 |
| Total \$2            | 281,084,385  | \$ 390,140,797 |          |                 | \$ 173,938,560 | \$ 230,482,484 |          |                 | \$ 8,542,574 | \$ 13,249,306 |          |                 | \$ 463,565,519 | \$ 633,872,587 |          |                 |

Total Lodging Sales by Type Shown by Month of Sale, Year-to-Date April 30, 2024

Total Lodging Sales by Type, Year-to-Date

Year-to-Date Lodging Sales by Type, Compared to Prior Year