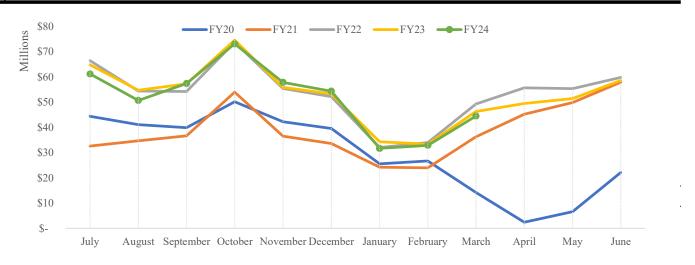

\$ 474,412,140

Page 8 of 11

History of Total Sales by Month Shown by Month of Sale, Year-to-Date April 30, 2024

|                         |     | FY20        | FY21              | FY22              | FY23              | FY24              |
|-------------------------|-----|-------------|-------------------|-------------------|-------------------|-------------------|
| Month of lodging sales: |     |             |                   |                   |                   |                   |
| July                    | \$  | 44,385,965  | \$<br>32,547,111  | \$<br>66,470,974  | \$<br>64,793,944  | \$<br>61,189,938  |
| August                  |     | 41,113,655  | 34,663,339        | 54,412,470        | 54,692,346        | 50,687,741        |
| September               |     | 39,869,174  | 36,683,164        | 54,237,200        | 57,239,527        | 57,393,801        |
| October                 |     | 50,148,618  | 53,914,047        | 73,749,252        | 74,593,066        | 73,094,714        |
| November                |     | 42,190,154  | 36,458,675        | 55,390,208        | 55,872,110        | 57,850,988        |
| December                |     | 39,595,569  | 33,578,528        | 52,189,677        | 53,239,883        | 54,344,331        |
| January                 |     | 25,561,453  | 24,245,119        | 32,037,713        | 34,345,428        | 31,666,253        |
| February                |     | 26,696,319  | 23,933,141        | 33,992,055        | 33,351,492        | 32,860,230        |
| March                   |     | 14,208,120  | 36,243,884        | 49,237,522        | 46,284,344        | 44,477,522        |
| April                   |     | 2,402,461   | 45,171,098        | 55,712,735        | 49,468,357        | -                 |
| May                     |     | 6,624,541   | 49,864,809        | 55,347,208        | 51,397,053        | -                 |
| June                    |     | 22,108,839  | 57,868,695        | 59,772,742        | 58,595,037        | -                 |
| Total lodging sales     | \$  | 354,904,866 | \$<br>465,171,612 | \$<br>642,549,756 | \$<br>633,872,587 | \$<br>463,565,519 |
| Cumulative Year To Date | \$3 | 323,769,025 | \$<br>312,267,009 | \$<br>471,717,071 | \$<br>474,412,140 | \$<br>463,565,519 |