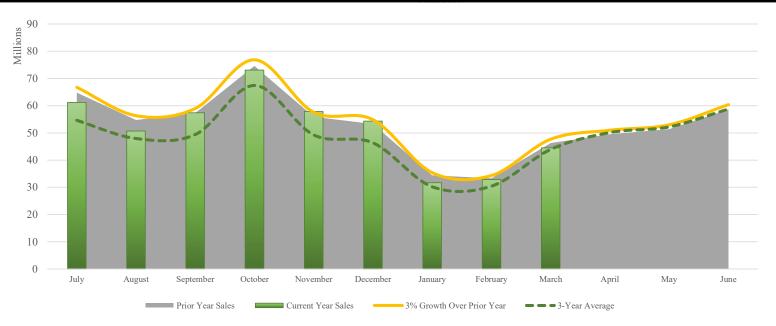

Total Lodging Sales Shown by Month of Sale, Year-to-Date April 30, 2024

Cumulative Year To Date

\$ 463,565,519

|                         | Current        |      | Prior      | (%)    | YTD (%) | 3% Over           | 3-Year            |
|-------------------------|----------------|------|------------|--------|---------|-------------------|-------------------|
|                         | Year           |      | Year       | Change | Change  | Prior Year        | Average           |
| Month of lodging sales: |                |      |            |        |         |                   |                   |
| July                    | \$ 61,189,938  | \$   | 64,793,944 | -6%    | -6%     | \$<br>66,737,762  | \$<br>54,604,010  |
| August                  | 50,687,741     |      | 54,692,346 | -7%    | -6%     | 56,333,117        | 47,922,718        |
| September               | 57,393,801     |      | 57,239,527 | 0%     | -4%     | 58,956,713        | 49,386,630        |
| October                 | 73,094,714     |      | 74,593,066 | -2%    | -4%     | 76,830,857        | 67,418,788        |
| November                | 57,850,988     |      | 55,872,110 | 4%     | -2%     | 57,548,274        | 49,240,331        |
| December                | 54,344,331     |      | 53,239,883 | 2%     | -2%     | 54,837,079        | 46,336,030        |
| January                 | 31,666,253     |      | 34,345,428 | -8%    | -2%     | 35,375,791        | 30,209,420        |
| February                | 32,860,230     |      | 33,351,492 | -1%    | -2%     | 34,352,037        | 30,425,563        |
| March                   | 44,477,522     |      | 46,284,344 | -4%    | -2%     | 47,672,874        | 43,921,917        |
| April                   | -              |      | 49,468,357 | -      | -       | 50,952,407        | 50,117,396        |
| May                     | -              |      | 51,397,053 | -      | -       | 52,938,964        | 52,203,023        |
| June                    | -              |      | 58,595,037 | -      | -       | 60,352,889        | 58,745,492        |
| Annual Total            | \$ 463,565,519 | \$ 6 | 33,872,587 |        |         | \$<br>652,888,764 | \$<br>580,531,318 |