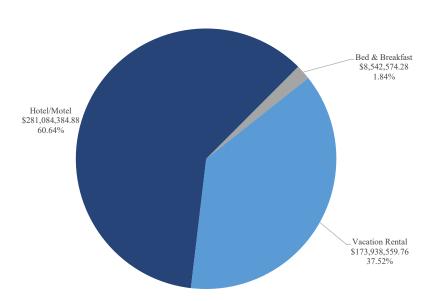

Total Lodging Sales by Type Shown by Month of Sale, Year-to-Date April 30, 2024

|                      |              | Hotel/Mot      | el       |                 |                | Vacation Re    | ntals    |                 |              | Bed & Break   | fast     |                 |                | Grand Tota     | als      |                 |
|----------------------|--------------|----------------|----------|-----------------|----------------|----------------|----------|-----------------|--------------|---------------|----------|-----------------|----------------|----------------|----------|-----------------|
| Month of room sales: | Current Year | Prior Year     | % Change | YTD %<br>Change | Current Year   | Prior Year     | % Change | YTD %<br>Change | Current Year | Prior Year    | % Change | YTD %<br>Change | Current Year   | Prior Year     | % Change | YTD %<br>Change |
| July \$              | 36,151,332   | \$ 38,479,968  | -6.1%    | -6.1%           | \$ 23,920,591  | \$ 24,895,873  | -3.9%    | -3.9%           | \$ 1,118,015 | \$ 1,418,102  | -21.2%   | -21.2%          | \$ 61,189,938  | \$ 64,793,944  | -5.6%    | -5.6%           |
| August               | 31,657,013   | 32,640,866     | -3.0%    | -4.7%           | 18,081,783     | 20,930,596     | -13.6%   | -8.3%           | 948,946      | 1,120,885     | -15.3%   | -18.6%          | 50,687,741     | 54,692,346     | -7.3%    | -6.4%           |
| September            | 35,967,394   | 36,154,263     | -0.5%    | -3.3%           | 20,272,082     | 19,751,254     | 2.6%     | -5.0%           | 1,154,325    | 1,334,010     | -13.5%   | -16.8%          | 57,393,801     | 57,239,527     | 0.3%     | -4.2%           |
| October              | 48,354,028   | 49,526,518     | -2.4%    | -3.0%           | 23,101,705     | 23,162,880     | -0.3%    | -3.8%           | 1,638,981    | 1,903,668     | -13.9%   | -15.9%          | 73,094,714     | 74,593,066     | -2.0%    | -3.6%           |
| November             | 35,770,522   | 36,409,635     | -1.8%    | -2.7%           | 20,994,865     | 18,216,731     | 15.3%    | -0.5%           | 1,085,601    | 1,245,744     | -12.9%   | -15.3%          | 57,850,988     | 55,872,110     | 3.5%     | -2.3%           |
| December             | 36,064,099   | 35,732,202     | 0.9%     | -2.2%           | 17,303,193     | 16,449,683     | 5.2%     | 0.2%            | 977,038      | 1,057,998     | -7.7%    | -14.3%          | 54,344,331     | 53,239,883     | 2.1%     | -1.6%           |
| January              | 15,038,111   | 17,421,646     | -13.7%   | -3.0%           | 16,255,093     | 16,477,670     | -1.4%    | 0.0%            | 373,050      | 446,112       | -16.4%   | -14.4%          | 31,666,253     | 34,345,428     | -7.8%    | -2.2%           |
| February             | 17,124,378   | 18,042,813     | -5.1%    | -3.1%           | 15,218,481     | 14,817,723     | 2.7%     | 0.3%            | 517,371      | 490,957       | 5.4%     | -13.4%          | 32,860,230     | 33,351,492     | -1.5%    | -2.1%           |
| March                | 24,957,507   | 27,366,159     | -8.8%    | -3.7%           | 18,790,768     | 18,114,278     | 3.7%     | 0.6%            | 729,248      | 803,907       | -9.3%    | -13.0%          | 44,477,522     | 46,284,344     | -3.9%    | -2.3%           |
| April                | -            | 30,413,085     | -        |                 | -              | 17,966,600     | -        |                 | -            | 1,088,671     | -        |                 | -              | 49,468,357     | -        |                 |
| May                  | -            | 32,121,296     | -        |                 | -              | 18,110,733     | -        |                 | -            | 1,165,024     | -        |                 | -              | 51,397,053     | -        |                 |
| June                 | -            | 35,832,347     | -        |                 | -              | 21,588,463     | -        |                 | -            | 1,174,228     | -        |                 | -              | 58,595,037     | -        |                 |
| Total \$2            | 281,084,385  | \$ 390,140,797 |          |                 | \$ 173,938,560 | \$ 230,482,484 |          |                 | \$ 8,542,574 | \$ 13,249,306 |          |                 | \$ 463,565,519 | \$ 633,872,587 |          |                 |

Total Lodging Sales by Type Shown by Month of Sale, Year-to-Date April 30, 2024

Total Lodging Sales by Type, Year-to-Date

Year-to-Date Lodging Sales by Type, Compared to Prior Year