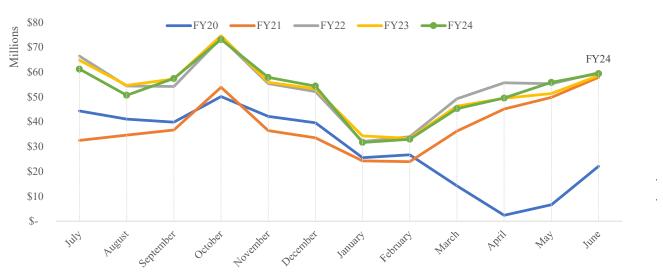

#### October 2024 Financial Reports

Melissa Moore, BCTDA Fiscal Agent, presented October 2024 financials. She reviewed operating and earned revenue funds, project funds, and year-to-date lodging sales trends by month and lodging type.

BCTDA Fiscal Agent was asked for clarification regarding collection fee in the October 2024 financials and for an estimate of percentage of lodging properties that have not yet reported.

Patel motioned to approve the October 2024 financial reports as presented. Crosby seconded the motion. A vote was taken; the motion carried 9-0.