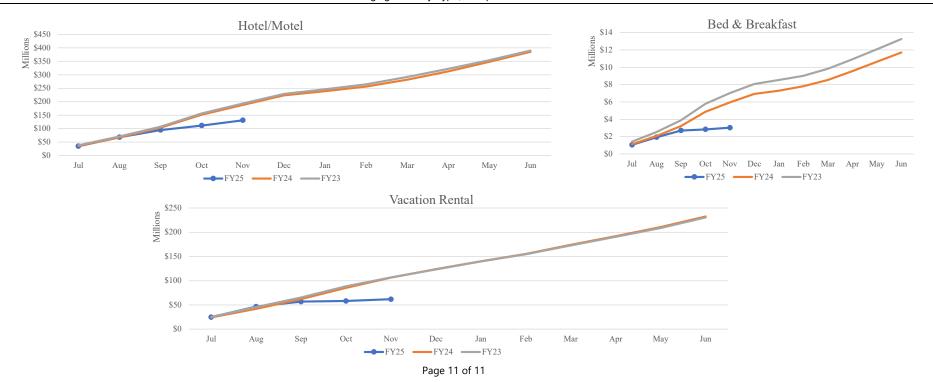

Monthly Statement of Revenues, Expenditures, and Changes in Fund Balance Operating Fund, Budget and Actual June 30, 2024 FINAL

|                                 |               |                |    |             |           | (%)    | Prior \      | /ear    |
|---------------------------------|---------------|----------------|----|-------------|-----------|--------|--------------|---------|
|                                 | Current       | Current Month  | Υ  | ear to Date | Budget    | Budget | Year to Date | (%)     |
|                                 | Budget        | Actual         |    | Actual      | Remaining | Used   | Actual       | Change  |
| Revenues:                       |               |                |    |             |           |        |              |         |
| Occupancy tax, gross            |               | \$ 4,375,407   | \$ | 23,987,947  |           |        | \$24,261,170 | -1.1%   |
| Less: Collection Fee            |               | (224,332)      |    | (1,208,278) |           |        | (207,791)    | 481.5%  |
| Occupancy tax, net              | \$ 25,000,000 | 4,151,075      |    | 22,779,669  | 2,220,331 | 91.1%  | 24,053,379   | -5.3%   |
| Investment income               | -             | 2,356          |    | 22,436      | (22,436)  | -      | 32,346       | -30.6%  |
| Other income                    | -             | 167,720        |    | 207,177     | (207,177) | -      | 1,268,954    | -83.7%  |
| Earned revenue                  | -             | -              |    | -           | -         | -      | -            | -       |
| Total revenues                  | 25,000,000    | 4,321,151      |    | 23,009,282  | 1,990,718 | 92.0%  | 25,354,679   | -9.3%   |
| Expenditures:                   |               |                |    |             |           |        |              |         |
| Salaries and Benefits           | 4,102,000     | 887,575        |    | 4,116,165   | (14,165)  | 100.3% | 3,238,428    | 27.1%   |
| Business Development            | 2,122,000     | 115,573        |    | 1,412,225   | 709,775   | 66.6%  | 1,553,304    | -9.1%   |
| Marketing                       | 20,830,000    | 6,385,493      |    | 20,051,361  | 778,639   | 96.3%  | 19,263,784   | 4.1%    |
| Partnership & Destination Mgmt  | 548,000       | 49,881         |    | 449,615     | 98,385    | 82.0%  | 148,953      | 201.9%  |
| Administration & Facilities     | 1,250,000     | 72,755         |    | 977,160     | 272,840   | 78.2%  | 2,014,838    | -51.5%  |
| Events/Festivals/Sponsorships   | -             | -              |    | -           | -         | -      | 3,979        | -100.0% |
| Total expenditures              | 28,852,000    | 7,511,277      |    | 27,006,526  | 1,845,474 | 93.6%  | 26,223,286   | 3.0%    |
| Revenues over (under)           |               |                |    |             |           |        |              |         |
| expenditures                    | (3,852,000)   | (3,190,126)    |    | (3,997,244) |           |        | \$ (868,607) | 360.2%  |
| Other Financing Sources:        |               |                |    |             |           |        |              |         |
| Appropriated Fund Balance       | 3,852,000     | -              |    | -           |           |        |              |         |
| Total other financing sources   | 3,852,000     |                |    | -           |           |        |              |         |
| Net change in fund balance      | \$ -          | \$ (3,190,126) | \$ | (3,997,244) |           |        |              |         |
| Fund balance, beginning of year |               |                |    | 27,135,417  |           |        |              |         |
| Fund balance, end of month      |               |                | \$ | 23,138,173  |           |        |              |         |

As directed by State statute, two-thirds of the occupancy tax revenue is invested in tourism promotion (reflected in the operations budget presented here) and one-third is dedicated to tourism-related community investments, split equally between the Tourism Product Development Fund (TPDF) and the Legacy Investment for Tourism (LIFT) Fund. The TPDF is budgeted by project ordinance due to the nature of the fund. Revenue dedicated to TPDF is projected at \$6,269,373 and revenue dedicated to LIFT is projected at \$6,269,373 for FY24.