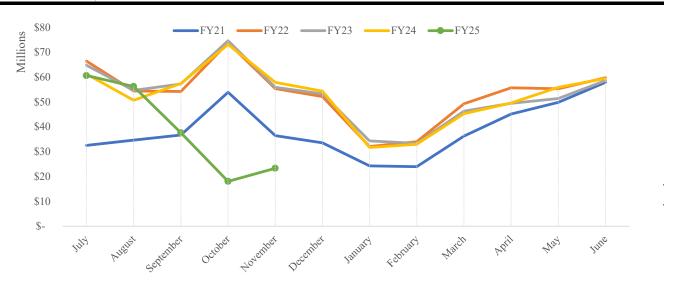

#### October 2024 Financial Reports

Melissa Moore, BCTDA Fiscal Agent, presented October 2024 financials. She reviewed operating and earned revenue funds, project funds, and year-to-date lodging sales trends by month and lodging type.

BCTDA Fiscal Agent was asked for clarification regarding collection fee in the October 2024 financials and for an estimate of percentage of lodging properties that have not yet reported.

Patel motioned to approve the October 2024 financial reports as presented. Crosby seconded the motion. A vote was taken; the motion carried 9-0.