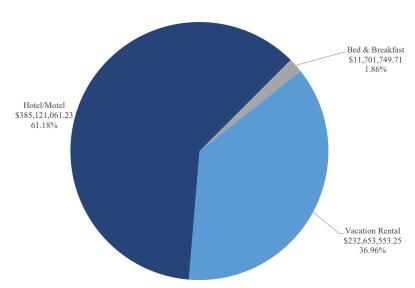

#### October 2024 Financial Reports

Melissa Moore, BCTDA Fiscal Agent, presented October 2024 financials. She reviewed operating and earned revenue funds, project funds, and year-to-date lodging sales trends by month and lodging type.