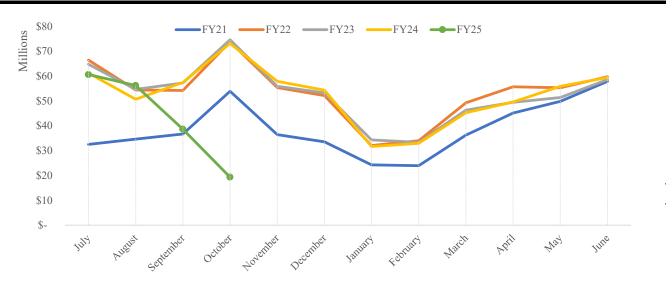

#### October 2024 Financial Reports

Melissa Moore, BCTDA Fiscal Agent, presented October 2024 financials. She reviewed operating and earned revenue funds, project funds, and year-to-date lodging sales trends by month and lodging type.

BCTDA Fiscal Agent was asked for clarification regarding collection fee in the October 2024 financials and for an estimate of percentage of lodging properties that have not yet reported.

Patel motioned to approve the October 2024 financial reports as presented. Crosby seconded the motion. A vote was taken; the motion carried 9-0.