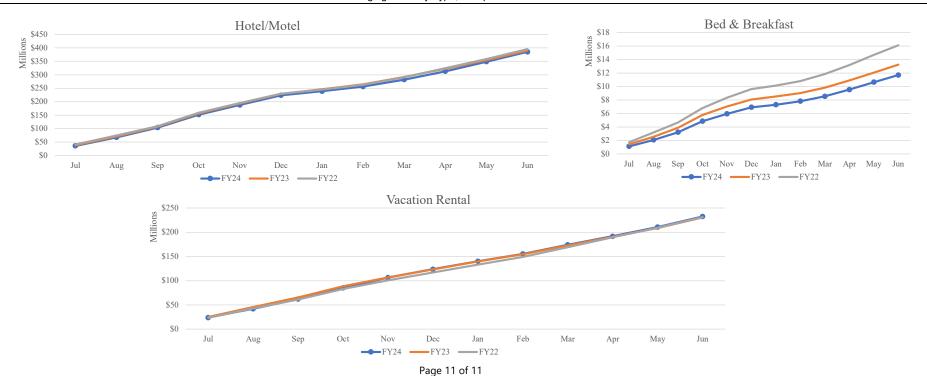

#### October 2024 Financial Reports

Melissa Moore, BCTDA Fiscal Agent, presented October 2024 financials. She reviewed operating and earned revenue funds, project funds, and year-to-date lodging sales trends by month and lodging type.