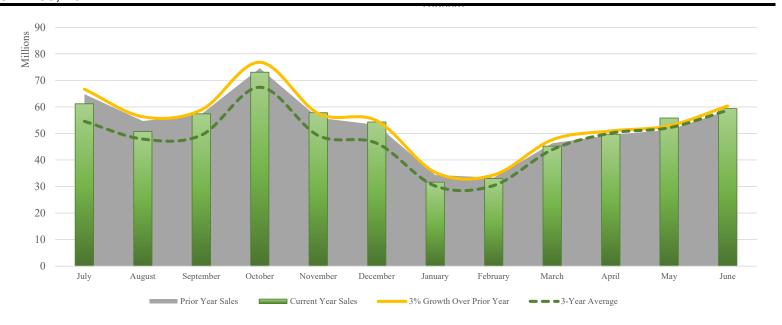

#### October 2024 Financial Reports

Melissa Moore, BCTDA Fiscal Agent, presented October 2024 financials. She reviewed operating and earned revenue funds, project funds, and year-to-date lodging sales trends by month and lodging type.

BCTDA Fiscal Agent was asked for clarification regarding collection fee in the October 2024 financials and for an estimate of percentage of lodging properties that have not yet reported.

Patel motioned to approve the October 2024 financial reports as presented. Crosby seconded the motion. A vote was taken; the motion carried 9-0.