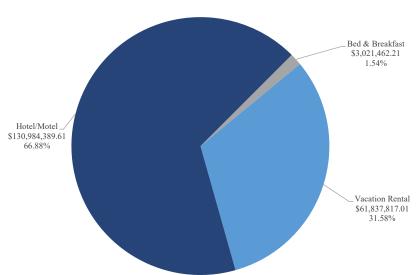

Monthly Statement of Revenues, Expenditures, and Changes in Fund Balance Operating Fund, Budget and Actual June 30, 2024 FINAL

|                                 |               |                |    |             |           | (%)    | Prior \      | /ear    |
|---------------------------------|---------------|----------------|----|-------------|-----------|--------|--------------|---------|
|                                 | Current       | Current Month  | Υ  | ear to Date | Budget    | Budget | Year to Date | (%)     |
|                                 | Budget        | Actual         |    | Actual      | Remaining | Used   | Actual       | Change  |
| Revenues:                       |               |                |    |             |           |        |              |         |
| Occupancy tax, gross            |               | \$ 4,375,407   | \$ | 23,987,947  |           |        | \$24,261,170 | -1.1%   |
| Less: Collection Fee            |               | (224,332)      |    | (1,208,278) |           |        | (207,791)    | 481.5%  |
| Occupancy tax, net              | \$ 25,000,000 | 4,151,075      |    | 22,779,669  | 2,220,331 | 91.1%  | 24,053,379   | -5.3%   |
| Investment income               | -             | 2,356          |    | 22,436      | (22,436)  | -      | 32,346       | -30.6%  |
| Other income                    | -             | 167,720        |    | 207,177     | (207,177) | -      | 1,268,954    | -83.7%  |
| Earned revenue                  | -             | -              |    | -           | -         | -      | -            | -       |
| Total revenues                  | 25,000,000    | 4,321,151      |    | 23,009,282  | 1,990,718 | 92.0%  | 25,354,679   | -9.3%   |
| Expenditures:                   |               |                |    |             |           |        |              |         |
| Salaries and Benefits           | 4,102,000     | 887,575        |    | 4,116,165   | (14,165)  | 100.3% | 3,238,428    | 27.1%   |
| Business Development            | 2,122,000     | 115,573        |    | 1,412,225   | 709,775   | 66.6%  | 1,553,304    | -9.1%   |
| Marketing                       | 20,830,000    | 6,385,493      |    | 20,051,361  | 778,639   | 96.3%  | 19,263,784   | 4.1%    |
| Partnership & Destination Mgmt  | 548,000       | 49,881         |    | 449,615     | 98,385    | 82.0%  | 148,953      | 201.9%  |
| Administration & Facilities     | 1,250,000     | 72,755         |    | 977,160     | 272,840   | 78.2%  | 2,014,838    | -51.5%  |
| Events/Festivals/Sponsorships   | -             | -              |    | -           | -         | -      | 3,979        | -100.0% |
| Total expenditures              | 28,852,000    | 7,511,277      |    | 27,006,526  | 1,845,474 | 93.6%  | 26,223,286   | 3.0%    |
| Revenues over (under)           |               |                |    |             |           |        |              |         |
| expenditures                    | (3,852,000)   | (3,190,126)    |    | (3,997,244) |           |        | \$ (868,607) | 360.2%  |
| Other Financing Sources:        |               |                |    |             |           |        |              |         |
| Appropriated Fund Balance       | 3,852,000     | -              |    | -           |           |        |              |         |
| Total other financing sources   | 3,852,000     |                |    | -           |           |        |              |         |
| Net change in fund balance      | \$ -          | \$ (3,190,126) | \$ | (3,997,244) |           |        |              |         |
| Fund balance, beginning of year |               |                |    | 27,135,417  |           |        |              |         |
| Fund balance, end of month      |               |                | \$ | 23,138,173  |           |        |              |         |

As directed by State statute, two-thirds of the occupancy tax revenue is invested in tourism promotion (reflected in the operations budget presented here) and one-third is dedicated to tourism-related community investments, split equally between the Tourism Product Development Fund (TPDF) and the Legacy Investment for Tourism (LIFT) Fund. The TPDF is budgeted by project ordinance due to the nature of the fund. Revenue dedicated to TPDF is projected at \$6,269,373 and revenue dedicated to LIFT is projected at \$6,269,373 for FY24.