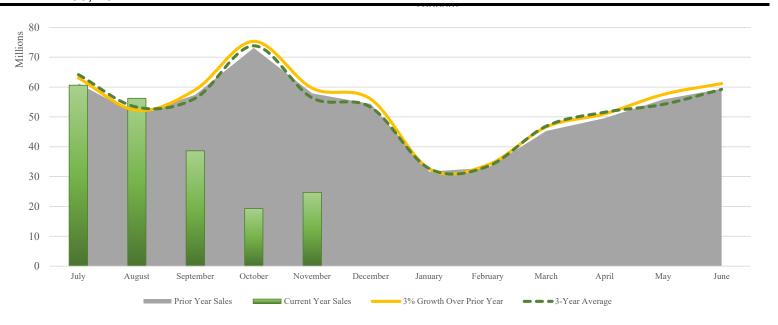

#### October 2024 Financial Reports

Melissa Moore, BCTDA Fiscal Agent, presented October 2024 financials. She reviewed operating and earned revenue funds, project funds, and year-to-date lodging sales trends by month and lodging type.

BCTDA Fiscal Agent was asked for clarification regarding collection fee in the October 2024 financials and for an estimate of percentage of lodging properties that have not yet reported.

Patel motioned to approve the October 2024 financial reports as presented. Crosby seconded the motion. A vote was taken; the motion carried 9-0.