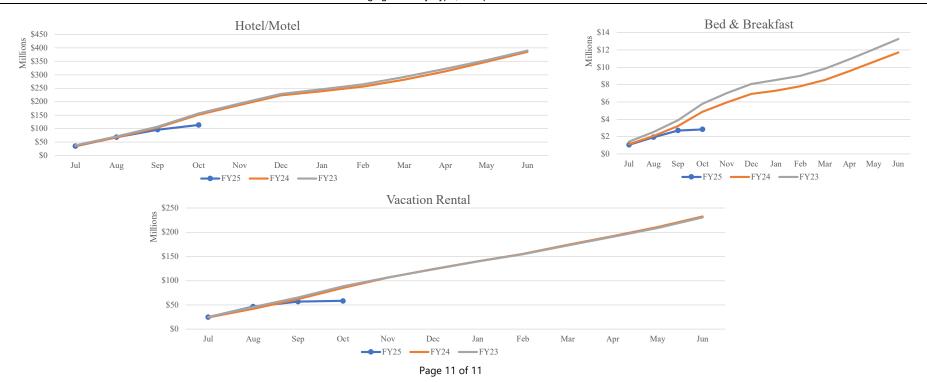

#### October 2024 Financial Reports

Melissa Moore, BCTDA Fiscal Agent, presented October 2024 financials. She reviewed operating and earned revenue funds, project funds, and year-to-date lodging sales trends by month and lodging type.

BCTDA Fiscal Agent was asked for clarification regarding collection fee in the October 2024 financials and for an estimate of percentage of lodging properties that have not yet reported.

Patel motioned to approve the October 2024 financial reports as presented. Crosby seconded the motion. A vote was taken; the motion carried 9-0.